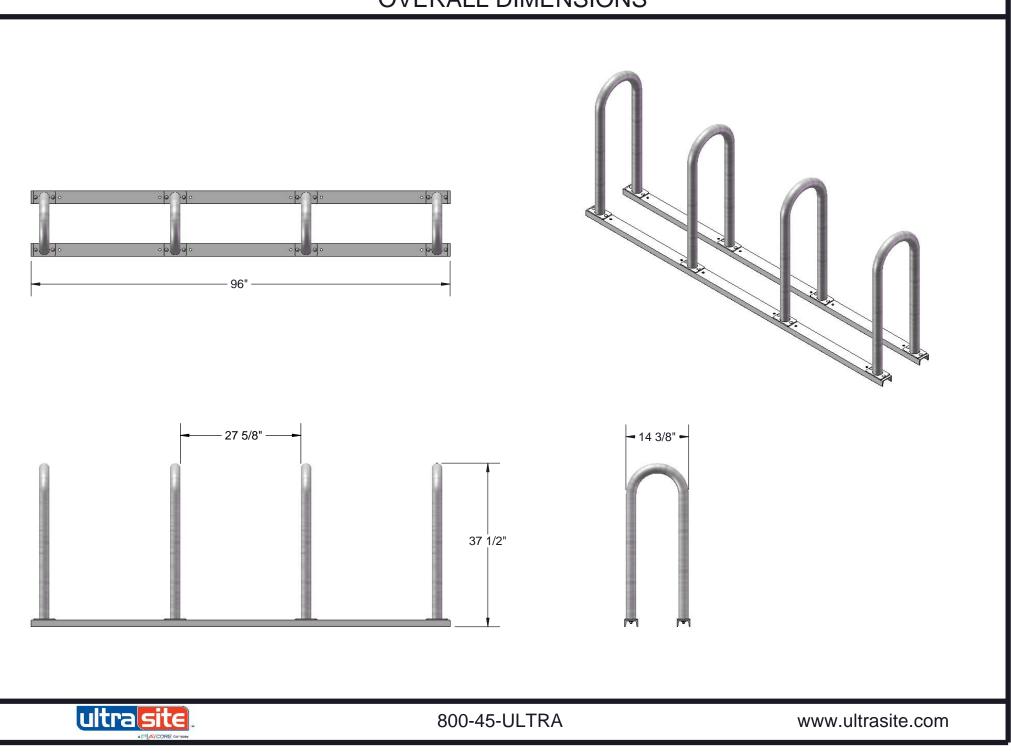

#### <u>5801-4</u>

Overall dimensions shall be 37-1/2" high x 14-1/2" wide x 96" long. Framework shall be fabricated from 2-3/8" O.D. pipe. 12 gauge pregalvanized steel pipe. Base is made from 3" galvanized steel channel. Made to hold 8 bikes. Electrically MIG welded. Available powder coated or hot dipped galvanized.

## **OVERALL DIMENSIONS**