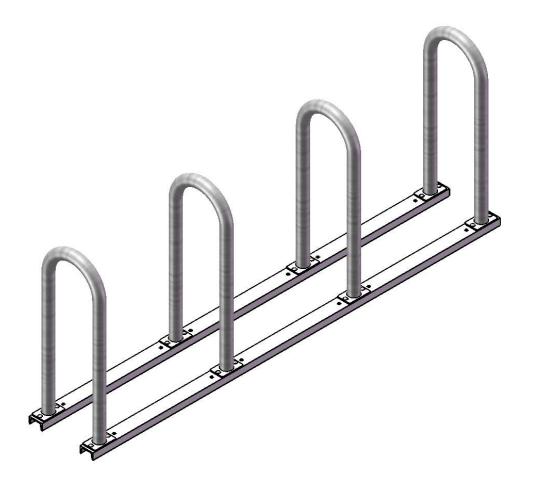

#### <u>5801-4</u>

Overall dimensions shall be 37-1/2" high x 14-1/2" wide x 96" long. Framework shall be fabricated from 2-3/8" O.D. pipe. 12 gauge pregalvanized steel pipe. Base is made from 3" galvanized steel channel. Made to hold 8 bikes. Electrically MIG welded. Available powder coated or hot dipped galvanized.

## **OVERALL DIMENSIONS**