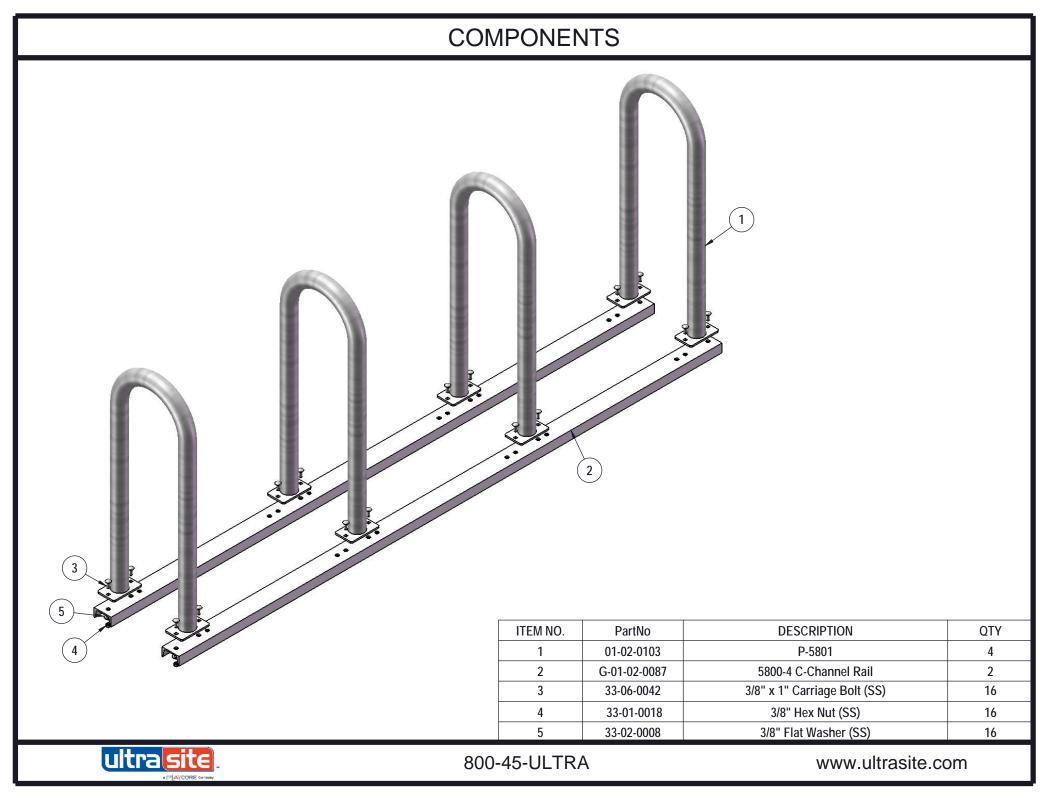

# HARDWARE

3/8" x 1" Carriage Bolt

3/8" Washer

3/8" Hex Nut

800-45-ULTRA

www.ultrasite.com

11/6/2014