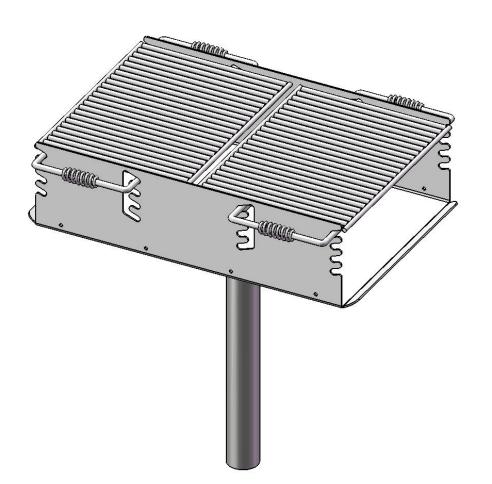

#### 656 Grill Pedestal Mounted Cooking Grill

Firebox: Sides and bottom shall be fabricated of 7 gauge steel. 10 gauge steel support gussets added to increase structural support of firebox. For safety, corners of firebox shall be rounded. All electrically MIG welded.

Grate: The cooking grate shall be fabricated from 1/2" steel bars with each of the 2 cooking surface of 425 sq. inches. Support bars for grate will be of heavier 5/8" round steel, with cool coil chrome plate spring grip handles on each side. Grate will adjust to four convenient levels. All electrically MIG welded.

Frame: Support post will be 3-1/2" O.D. galvanized steel pipe, 30" long.

Coating: Electrostatic powder coated application oven cured.

Firebox Dimensions: Fireboxes shall have a length of 18", a width of 24", and a height of 10".

Overall Dimensions: Pedestal mounted grill shall be 38-3/4" wide, 30" Deep, and 40-3/16" tall. Height from the ground is 28-3/16".

800-45-ULTRA www.ultra-site.com