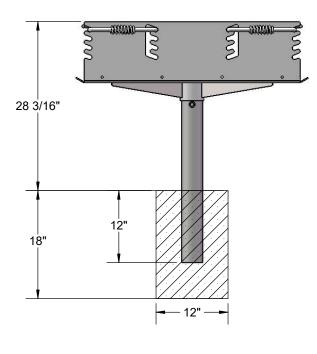

# **FOOTING**

Estimated Required Concrete:

4 - 50lb Bags of Concrete Mix

ultra site.

800-45-ULTRA

www.ultra-site.com

Frame: Support post will be 3-1/2" O.D. galvanized steel pipe, 30" long.

Coating: Electrostatic powder coated application oven cured.

Firebox Dimensions: Fireboxes shall have a length of 18", a width of 24", and a height of 10".