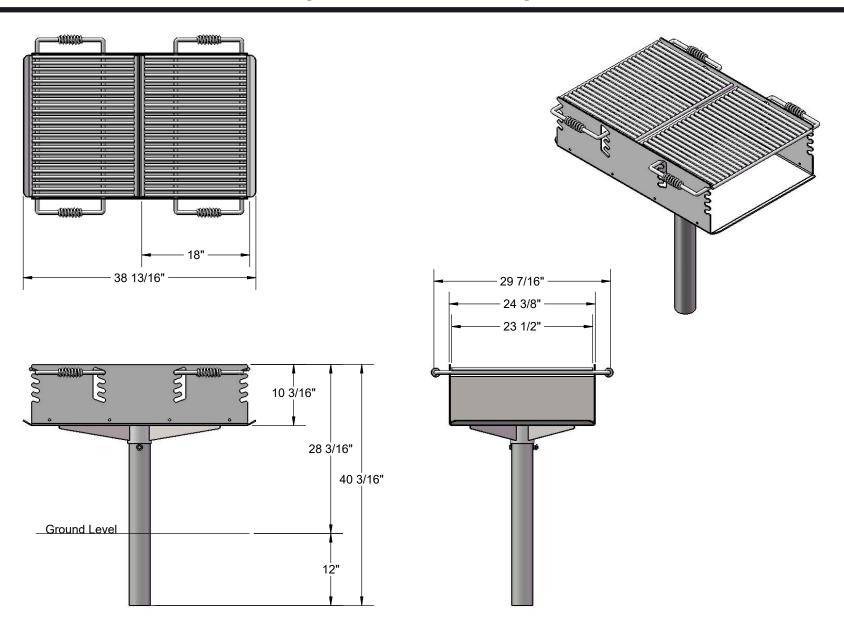

#### 656 Grill Pedestal Mounted Cooking Grill

Firebox: Sides and bottom shall be fabricated of 7 gauge steel. 10 gauge steel support gussets added to increase structural support of firebox. For safety, corners of firebox shall be rounded. All electrically MIG welded.

Grate: The cooking grate shall be fabricated from 1/2" steel bars with each of the 2 cooking surface of 425 sq. inches. Support bars for grate will be of heavier 5/8" round steel, with cool coil chrome plate spring grip handles on each side. Grate will adjust to four convenient levels. All electrically MIG welded.

Frame: Support post will be 3-1/2" O.D. galvanized steel pipe, 30" long.

Coating: Electrostatic powder coated application oven cured.

Firebox Dimensions: Fireboxes shall have a length of 18", a width of 24", and a height of 10".

Overall Dimensions: Pedestal mounted grill shall be 38-3/4" wide, 30" Deep, and 40-3/16" tall. Height from the ground is 28-3/16".

800-45-ULTRA www.ultra-site.com

## **OVERALL DIMENSIONS**

**WARNING**: Combustion byproducts produced when using this product include carbon monoxide, a chemical known to the State of California to cause birth defects or other reproductive harm.