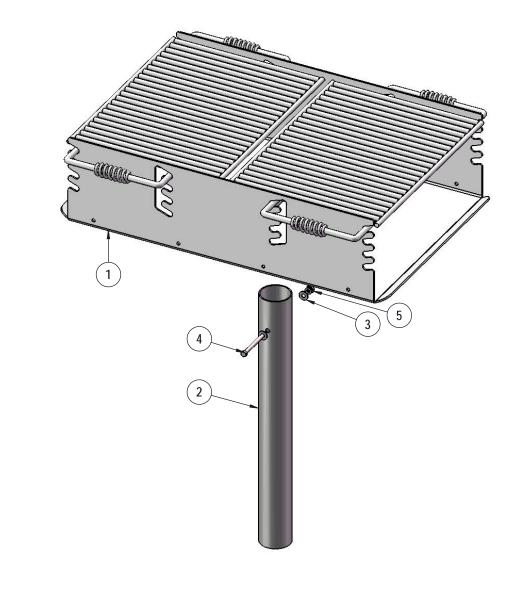

## COMPONENTS

Attach the Grill Box to the 3-1/2" Post using specified hardware. Note: Round edge of Breakaway Nut goes towards the post.

Hex part of nut will break off when tightened to 185in-lbs.

| TEM NO.                                                                                                                                                                                                                                                                                                                                                                                                                                                                                                                                                                                                                                                                                                                                                                                                                                                                                                                                                                                                                                                                                                                                                                                                                                                                                                                                                                                                                                                                                                                                                                                                                                                                                                                                                                                                                                                                                                                                                                                                                                                                                                                        | PartNo     | DESCRIPTION                       | Qty. |
|--------------------------------------------------------------------------------------------------------------------------------------------------------------------------------------------------------------------------------------------------------------------------------------------------------------------------------------------------------------------------------------------------------------------------------------------------------------------------------------------------------------------------------------------------------------------------------------------------------------------------------------------------------------------------------------------------------------------------------------------------------------------------------------------------------------------------------------------------------------------------------------------------------------------------------------------------------------------------------------------------------------------------------------------------------------------------------------------------------------------------------------------------------------------------------------------------------------------------------------------------------------------------------------------------------------------------------------------------------------------------------------------------------------------------------------------------------------------------------------------------------------------------------------------------------------------------------------------------------------------------------------------------------------------------------------------------------------------------------------------------------------------------------------------------------------------------------------------------------------------------------------------------------------------------------------------------------------------------------------------------------------------------------------------------------------------------------------------------------------------------------|------------|-----------------------------------|------|
| 1                                                                                                                                                                                                                                                                                                                                                                                                                                                                                                                                                                                                                                                                                                                                                                                                                                                                                                                                                                                                                                                                                                                                                                                                                                                                                                                                                                                                                                                                                                                                                                                                                                                                                                                                                                                                                                                                                                                                                                                                                                                                                                                              | 656R-3     | 656-3 Grill Box w/ gussets        | 1    |
| 2                                                                                                                                                                                                                                                                                                                                                                                                                                                                                                                                                                                                                                                                                                                                                                                                                                                                                                                                                                                                                                                                                                                                                                                                                                                                                                                                                                                                                                                                                                                                                                                                                                                                                                                                                                                                                                                                                                                                                                                                                                                                                                                              | 01-03-0085 | 3-1/2" H Grill Post               | 1    |
| 3                                                                                                                                                                                                                                                                                                                                                                                                                                                                                                                                                                                                                                                                                                                                                                                                                                                                                                                                                                                                                                                                                                                                                                                                                                                                                                                                                                                                                                                                                                                                                                                                                                                                                                                                                                                                                                                                                                                                                                                                                                                                                                                              | 33-02-0002 | 3/8" Zinc Plated Washer           | 2    |
| 4                                                                                                                                                                                                                                                                                                                                                                                                                                                                                                                                                                                                                                                                                                                                                                                                                                                                                                                                                                                                                                                                                                                                                                                                                                                                                                                                                                                                                                                                                                                                                                                                                                                                                                                                                                                                                                                                                                                                                                                                                                                                                                                              | 33-05-0018 | 3/8" x 4 1/2" Machine Bolt (Zinc) | 1    |
| 5                                                                                                                                                                                                                                                                                                                                                                                                                                                                                                                                                                                                                                                                                                                                                                                                                                                                                                                                                                                                                                                                                                                                                                                                                                                                                                                                                                                                                                                                                                                                                                                                                                                                                                                                                                                                                                                                                                                                                                                                                                                                                                                              | 33-01-0037 | 3/8"-16 breakaway nut, zinc       | 1    |
| and the second s |            |                                   |      |