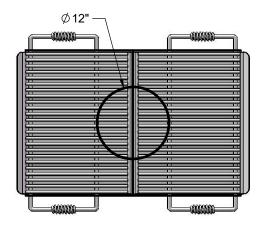

#### 656 Grill Pedestal Mounted Cooking Grill

Firebox: Sides and bottom shall be fabricated of 7 gauge steel. 10 gauge steel support gussets added to increase structural support of firebox. For safety, corners of firebox shall be rounded. All electrically MIG welded.

Grate: The cooking grate shall be fabricated from 1/2" steel bars with each of the 2 cooking surface of 425 sq. inches. Support bars for grate will be of heavier 5/8" round steel, with cool coil chrome plate spring grip handles on each side. Grate will adjust to four convenient levels. All electrically MIG welded.

Frame: Support post will be 3-1/2" O.D. galvanized steel pipe, 30" long.

Coating: Electrostatic powder coated application oven cured.

Firebox Dimensions: Fireboxes shall have a length of 18", a width of 24", and a height of 10".

Overall Dimensions: Pedestal mounted grill shall be 38-3/4" wide, 30" Deep, and 40-3/16" tall. Height from the ground is 28-3/16".

800-45-ULTRA www.ultra-site.com