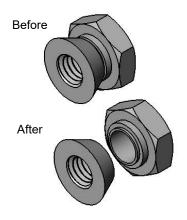

## COMPONENTS

Attach the Grill Box to the 3-1/2" Post using specified hardware. Note: Round edge of Breakaway Nut goes towards the post.

Hex part of nut will break off when tightened to 185in-lbs.

| TEM NO.                                                                                                                                                                                                                                                                                                                                                                                                                                                                                                                                                                                                                                                                                                                                                                                                                                                                                                                                                                                                                                                                                                                                                                                                                                                                                                                                                                                                                                                                                                                                                                                                                                                                                                                                                                                                                                                                                                                                                                                                                                                                                                                        | PartNo     | DESCRIPTION                       | Qty. |
|--------------------------------------------------------------------------------------------------------------------------------------------------------------------------------------------------------------------------------------------------------------------------------------------------------------------------------------------------------------------------------------------------------------------------------------------------------------------------------------------------------------------------------------------------------------------------------------------------------------------------------------------------------------------------------------------------------------------------------------------------------------------------------------------------------------------------------------------------------------------------------------------------------------------------------------------------------------------------------------------------------------------------------------------------------------------------------------------------------------------------------------------------------------------------------------------------------------------------------------------------------------------------------------------------------------------------------------------------------------------------------------------------------------------------------------------------------------------------------------------------------------------------------------------------------------------------------------------------------------------------------------------------------------------------------------------------------------------------------------------------------------------------------------------------------------------------------------------------------------------------------------------------------------------------------------------------------------------------------------------------------------------------------------------------------------------------------------------------------------------------------|------------|-----------------------------------|------|
| 1                                                                                                                                                                                                                                                                                                                                                                                                                                                                                                                                                                                                                                                                                                                                                                                                                                                                                                                                                                                                                                                                                                                                                                                                                                                                                                                                                                                                                                                                                                                                                                                                                                                                                                                                                                                                                                                                                                                                                                                                                                                                                                                              | 656R-3     | 656-3 Grill Box w/ gussets        | 1    |
| 2                                                                                                                                                                                                                                                                                                                                                                                                                                                                                                                                                                                                                                                                                                                                                                                                                                                                                                                                                                                                                                                                                                                                                                                                                                                                                                                                                                                                                                                                                                                                                                                                                                                                                                                                                                                                                                                                                                                                                                                                                                                                                                                              | 01-03-0085 | 3-1/2" H Grill Post               | 1    |
| 3                                                                                                                                                                                                                                                                                                                                                                                                                                                                                                                                                                                                                                                                                                                                                                                                                                                                                                                                                                                                                                                                                                                                                                                                                                                                                                                                                                                                                                                                                                                                                                                                                                                                                                                                                                                                                                                                                                                                                                                                                                                                                                                              | 33-02-0002 | 3/8" Zinc Plated Washer           | 2    |
| 4                                                                                                                                                                                                                                                                                                                                                                                                                                                                                                                                                                                                                                                                                                                                                                                                                                                                                                                                                                                                                                                                                                                                                                                                                                                                                                                                                                                                                                                                                                                                                                                                                                                                                                                                                                                                                                                                                                                                                                                                                                                                                                                              | 33-05-0018 | 3/8" x 4 1/2" Machine Bolt (Zinc) | 1    |
| 5                                                                                                                                                                                                                                                                                                                                                                                                                                                                                                                                                                                                                                                                                                                                                                                                                                                                                                                                                                                                                                                                                                                                                                                                                                                                                                                                                                                                                                                                                                                                                                                                                                                                                                                                                                                                                                                                                                                                                                                                                                                                                                                              | 33-01-0037 | 3/8"-16 breakaway nut, zinc       | 1    |
| and the second s |            |                                   |      |