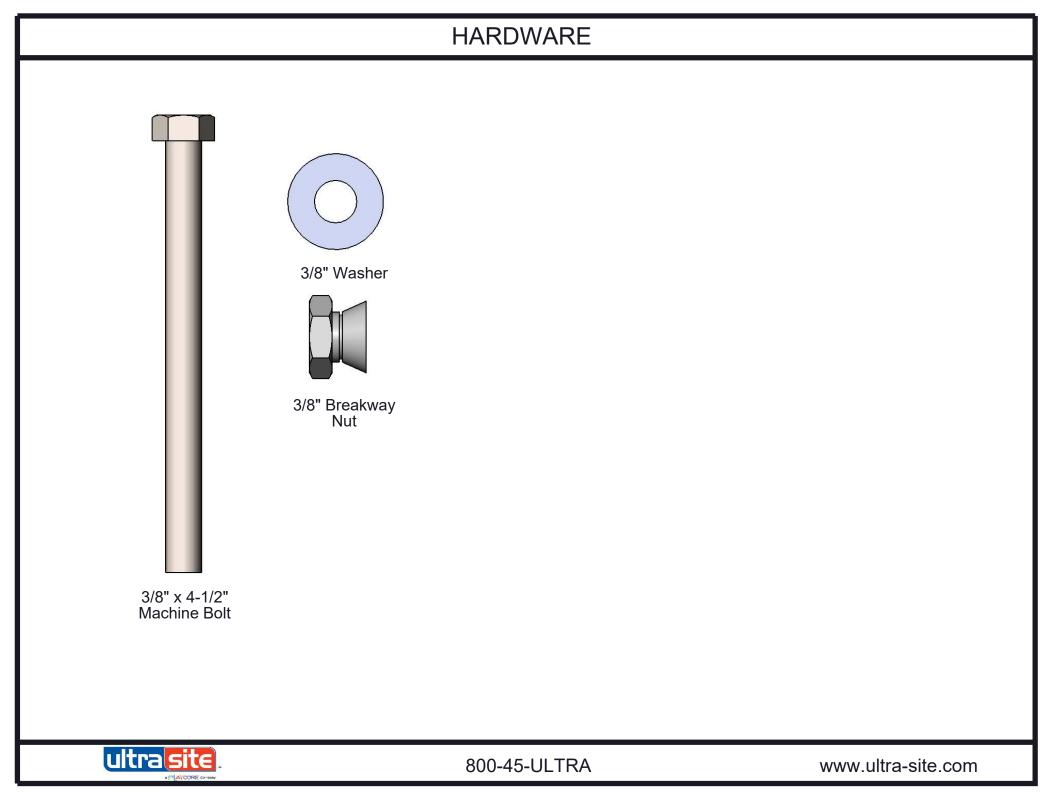

## COMPONENTS

Attach the Grill Box to the 3-1/2" Post using specified hardware. Note: Round edge of Breakaway Nut goes towards the post.

Hex part of nut will break off when tightened to 185in-lbs.

| TEM NO.                                                                                                                                                                                                                                                                                                                                                                                                                                                                                                                                                                                                                                                                                                                                                                                                                                                                                                                                                                                                                                                                                                                                                                                                                                                                                                                                                                                                                                                                                                                                                                                                                                                                                                                                                                                                                                                                                                                                                                                                                                                                                                                        | PartNo     | DESCRIPTION                       | Qty. |
|--------------------------------------------------------------------------------------------------------------------------------------------------------------------------------------------------------------------------------------------------------------------------------------------------------------------------------------------------------------------------------------------------------------------------------------------------------------------------------------------------------------------------------------------------------------------------------------------------------------------------------------------------------------------------------------------------------------------------------------------------------------------------------------------------------------------------------------------------------------------------------------------------------------------------------------------------------------------------------------------------------------------------------------------------------------------------------------------------------------------------------------------------------------------------------------------------------------------------------------------------------------------------------------------------------------------------------------------------------------------------------------------------------------------------------------------------------------------------------------------------------------------------------------------------------------------------------------------------------------------------------------------------------------------------------------------------------------------------------------------------------------------------------------------------------------------------------------------------------------------------------------------------------------------------------------------------------------------------------------------------------------------------------------------------------------------------------------------------------------------------------|------------|-----------------------------------|------|
| 1                                                                                                                                                                                                                                                                                                                                                                                                                                                                                                                                                                                                                                                                                                                                                                                                                                                                                                                                                                                                                                                                                                                                                                                                                                                                                                                                                                                                                                                                                                                                                                                                                                                                                                                                                                                                                                                                                                                                                                                                                                                                                                                              | 656R-3     | 656-3 Grill Box w/ gussets        | 1    |
| 2                                                                                                                                                                                                                                                                                                                                                                                                                                                                                                                                                                                                                                                                                                                                                                                                                                                                                                                                                                                                                                                                                                                                                                                                                                                                                                                                                                                                                                                                                                                                                                                                                                                                                                                                                                                                                                                                                                                                                                                                                                                                                                                              | 01-03-0085 | 3-1/2" H Grill Post               | 1    |
| 3                                                                                                                                                                                                                                                                                                                                                                                                                                                                                                                                                                                                                                                                                                                                                                                                                                                                                                                                                                                                                                                                                                                                                                                                                                                                                                                                                                                                                                                                                                                                                                                                                                                                                                                                                                                                                                                                                                                                                                                                                                                                                                                              | 33-02-0002 | 3/8" Zinc Plated Washer           | 2    |
| 4                                                                                                                                                                                                                                                                                                                                                                                                                                                                                                                                                                                                                                                                                                                                                                                                                                                                                                                                                                                                                                                                                                                                                                                                                                                                                                                                                                                                                                                                                                                                                                                                                                                                                                                                                                                                                                                                                                                                                                                                                                                                                                                              | 33-05-0018 | 3/8" x 4 1/2" Machine Bolt (Zinc) | 1    |
| 5                                                                                                                                                                                                                                                                                                                                                                                                                                                                                                                                                                                                                                                                                                                                                                                                                                                                                                                                                                                                                                                                                                                                                                                                                                                                                                                                                                                                                                                                                                                                                                                                                                                                                                                                                                                                                                                                                                                                                                                                                                                                                                                              | 33-01-0037 | 3/8"-16 breakaway nut, zinc       | 1    |
| and the second s |            |                                   |      |