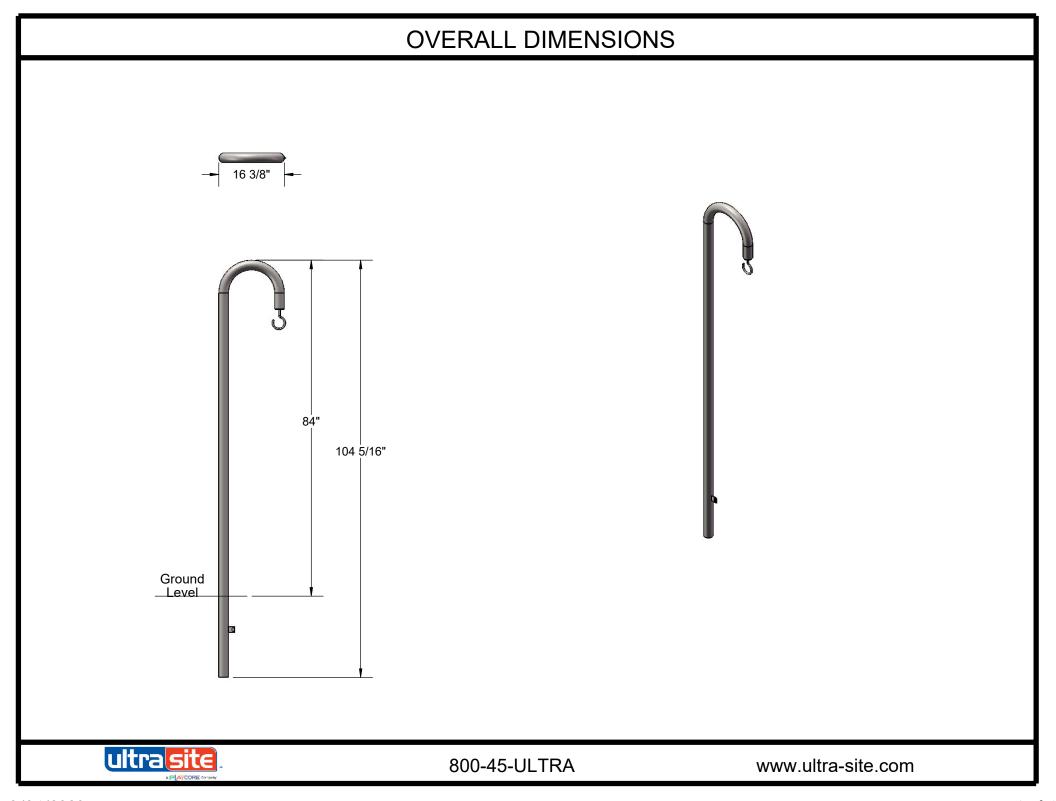

## 670 Lantern Hanger

Overall dimensions shall be 7' long x 1-1/2' wide. Lantern hanger shall be fabricated from 2-3/8" O.D. galvanized pipe. All open ends shall be plugged with an steel cap. All hardware shall be zinc plated to prevent rust and corrosion. Electrostatic powder coated application oven cured or hot dipped galvanized.

Estimated Required Concrete: 5 - 50lb Bags of Concrete Mix

ultra site.

800-45-ULTRA

www.ultra-site.com

10/24/2023 Page 4 of 4