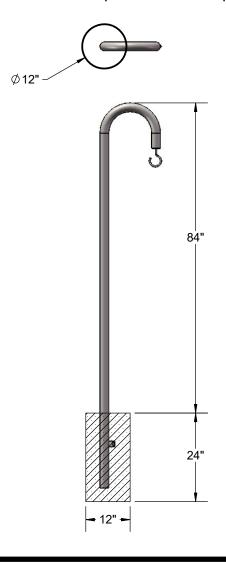

## 670 Lantern Hanger

Overall dimensions shall be 7' long x 1-1/2' wide. Lantern hanger shall be fabricated from 2-3/8" O.D. galvanized pipe. All open ends shall be plugged with an steel cap. All hardware shall be zinc plated to prevent rust and corrosion. Electrostatic powder coated application oven cured or hot dipped galvanized.

Estimated Required Concrete: 5 - 50lb Bags of Concrete Mix

ultra site.

800-45-ULTRA

www.ultra-site.com

10/24/2023 Page 4 of 4