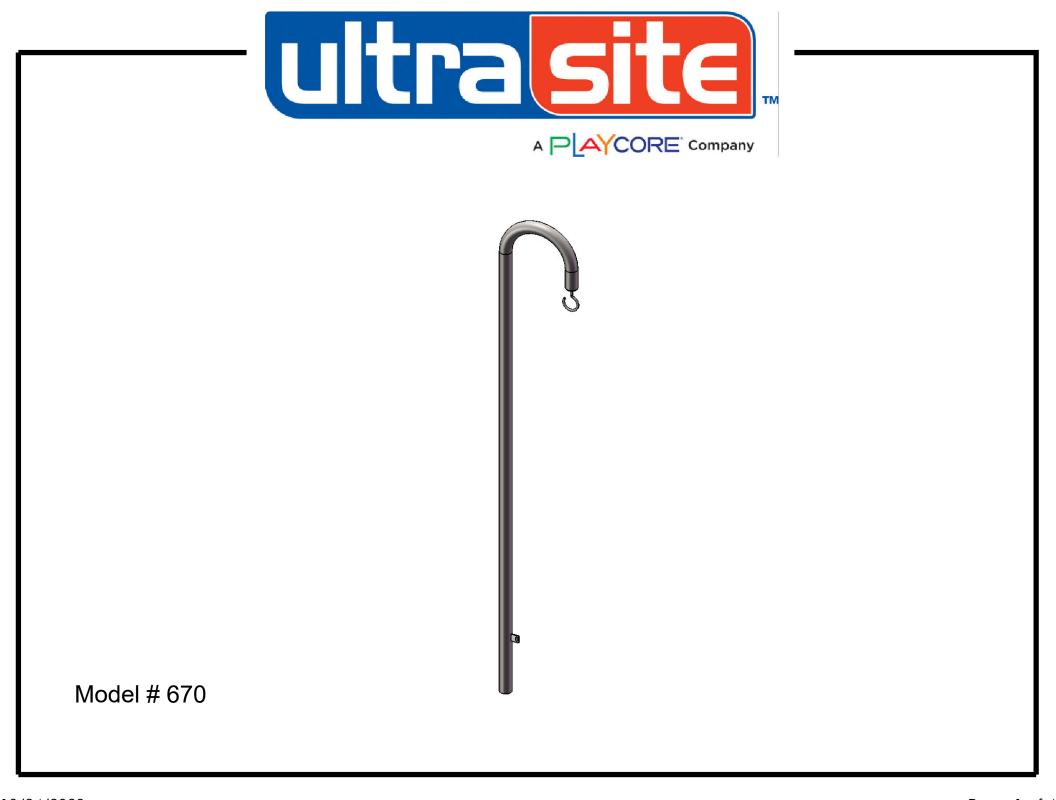

## 670 Lantern Hanger

Overall dimensions shall be 7' long x 1-1/2' wide. Lantern hanger shall be fabricated from 2-3/8" O.D. galvanized pipe. All open ends shall be plugged with an steel cap. All hardware shall be zinc plated to prevent rust and corrosion. Electrostatic powder coated application oven cured or hot dipped galvanized.