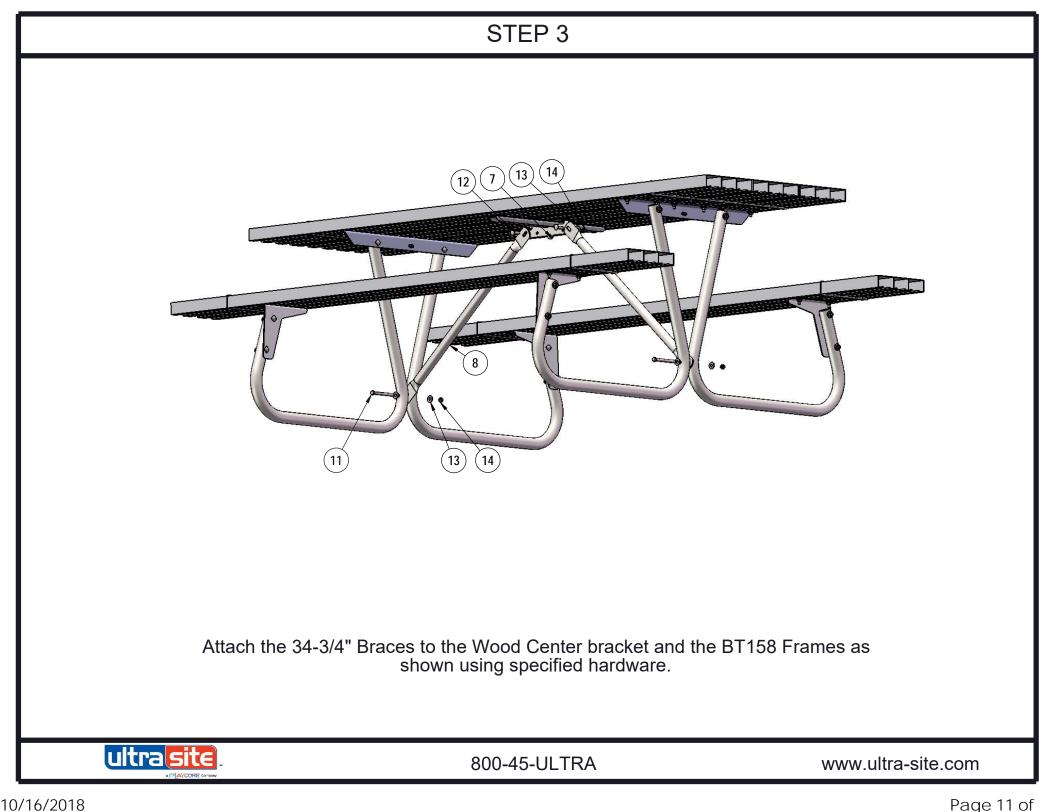

# COMPONENTS

|          |                                             |                                                          | 21)  |              |                                                                                                                                                                                                                                                                                                                                                                                                                                                                                                                                                                                                                                                                                                                                                                                                                                                                                                                                                                                                                                                                                                                                                                                                                                                                                                                                                                                                                                                                                                                                                                                                                                                                                                                                                                                                                                                                                                                                                                                                                                                                                                                               |  |  |
|----------|---------------------------------------------|----------------------------------------------------------|------|--------------|-------------------------------------------------------------------------------------------------------------------------------------------------------------------------------------------------------------------------------------------------------------------------------------------------------------------------------------------------------------------------------------------------------------------------------------------------------------------------------------------------------------------------------------------------------------------------------------------------------------------------------------------------------------------------------------------------------------------------------------------------------------------------------------------------------------------------------------------------------------------------------------------------------------------------------------------------------------------------------------------------------------------------------------------------------------------------------------------------------------------------------------------------------------------------------------------------------------------------------------------------------------------------------------------------------------------------------------------------------------------------------------------------------------------------------------------------------------------------------------------------------------------------------------------------------------------------------------------------------------------------------------------------------------------------------------------------------------------------------------------------------------------------------------------------------------------------------------------------------------------------------------------------------------------------------------------------------------------------------------------------------------------------------------------------------------------------------------------------------------------------------|--|--|
| ITEM NO. | PartNo                                      |                                                          | Qty. |              |                                                                                                                                                                                                                                                                                                                                                                                                                                                                                                                                                                                                                                                                                                                                                                                                                                                                                                                                                                                                                                                                                                                                                                                                                                                                                                                                                                                                                                                                                                                                                                                                                                                                                                                                                                                                                                                                                                                                                                                                                                                                                                                               |  |  |
| 1        | 01-04-0519                                  | new BT158 wood leg                                       | 4    |              | 1 de la contra de |  |  |
| 2        | 01-04-0506                                  | wood table top angle (new)                               | 2    |              | 27                                                                                                                                                                                                                                                                                                                                                                                                                                                                                                                                                                                                                                                                                                                                                                                                                                                                                                                                                                                                                                                                                                                                                                                                                                                                                                                                                                                                                                                                                                                                                                                                                                                                                                                                                                                                                                                                                                                                                                                                                                                                                                                            |  |  |
| 3        | 01-04-0521                                  | BT Seat Bracket (Left)                                   | 2    |              |                                                                                                                                                                                                                                                                                                                                                                                                                                                                                                                                                                                                                                                                                                                                                                                                                                                                                                                                                                                                                                                                                                                                                                                                                                                                                                                                                                                                                                                                                                                                                                                                                                                                                                                                                                                                                                                                                                                                                                                                                                                                                                                               |  |  |
| 4        | 01-04-0522                                  | BT Seat Bracket (Right)                                  | 2    |              |                                                                                                                                                                                                                                                                                                                                                                                                                                                                                                                                                                                                                                                                                                                                                                                                                                                                                                                                                                                                                                                                                                                                                                                                                                                                                                                                                                                                                                                                                                                                                                                                                                                                                                                                                                                                                                                                                                                                                                                                                                                                                                                               |  |  |
| 5        | 22-01-0070.<br>22-01-0071,<br>or 22-01-0072 | 2x10x8' Alum. Planking(Clear<br>Anodized, Green, or Tan) | 5    | 3            |                                                                                                                                                                                                                                                                                                                                                                                                                                                                                                                                                                                                                                                                                                                                                                                                                                                                                                                                                                                                                                                                                                                                                                                                                                                                                                                                                                                                                                                                                                                                                                                                                                                                                                                                                                                                                                                                                                                                                                                                                                                                                                                               |  |  |
| 6        | 01-04-0507                                  | center c channel 3 slot (new)                            | 1    |              |                                                                                                                                                                                                                                                                                                                                                                                                                                                                                                                                                                                                                                                                                                                                                                                                                                                                                                                                                                                                                                                                                                                                                                                                                                                                                                                                                                                                                                                                                                                                                                                                                                                                                                                                                                                                                                                                                                                                                                                                                                                                                                                               |  |  |
| 7        | 01-04-0508                                  | wood table center bracket                                | 1    |              |                                                                                                                                                                                                                                                                                                                                                                                                                                                                                                                                                                                                                                                                                                                                                                                                                                                                                                                                                                                                                                                                                                                                                                                                                                                                                                                                                                                                                                                                                                                                                                                                                                                                                                                                                                                                                                                                                                                                                                                                                                                                                                                               |  |  |
| 8        | 01-04-0523                                  | 34-3/4" wood brace                                       | 2    |              |                                                                                                                                                                                                                                                                                                                                                                                                                                                                                                                                                                                                                                                                                                                                                                                                                                                                                                                                                                                                                                                                                                                                                                                                                                                                                                                                                                                                                                                                                                                                                                                                                                                                                                                                                                                                                                                                                                                                                                                                                                                                                                                               |  |  |
| 9        | 01-04-0511                                  | center cross spacer plate                                | 1    |              |                                                                                                                                                                                                                                                                                                                                                                                                                                                                                                                                                                                                                                                                                                                                                                                                                                                                                                                                                                                                                                                                                                                                                                                                                                                                                                                                                                                                                                                                                                                                                                                                                                                                                                                                                                                                                                                                                                                                                                                                                                                                                                                               |  |  |
| 10       | 33-06-0016                                  | 3/8" x 2-1/4" Carriage Bolt (Zinc)                       | 12   |              |                                                                                                                                                                                                                                                                                                                                                                                                                                                                                                                                                                                                                                                                                                                                                                                                                                                                                                                                                                                                                                                                                                                                                                                                                                                                                                                                                                                                                                                                                                                                                                                                                                                                                                                                                                                                                                                                                                                                                                                                                                                                                                                               |  |  |
| 11       | 33-05-0023                                  | 3/8" x 4" Machine Bolt (Zinc)                            | 2    |              |                                                                                                                                                                                                                                                                                                                                                                                                                                                                                                                                                                                                                                                                                                                                                                                                                                                                                                                                                                                                                                                                                                                                                                                                                                                                                                                                                                                                                                                                                                                                                                                                                                                                                                                                                                                                                                                                                                                                                                                                                                                                                                                               |  |  |
| 12       | 33-06-0032                                  | 3/8" x 1-1/4" Carriage Bolt (Zinc)                       | 2    |              |                                                                                                                                                                                                                                                                                                                                                                                                                                                                                                                                                                                                                                                                                                                                                                                                                                                                                                                                                                                                                                                                                                                                                                                                                                                                                                                                                                                                                                                                                                                                                                                                                                                                                                                                                                                                                                                                                                                                                                                                                                                                                                                               |  |  |
| 13       | 33-02-0002                                  | 3/8" Zinc Plated Washer                                  | 18   |              |                                                                                                                                                                                                                                                                                                                                                                                                                                                                                                                                                                                                                                                                                                                                                                                                                                                                                                                                                                                                                                                                                                                                                                                                                                                                                                                                                                                                                                                                                                                                                                                                                                                                                                                                                                                                                                                                                                                                                                                                                                                                                                                               |  |  |
| 14       | 33-01-0002                                  | 3/8" Hex Nut (Zinc)                                      | 16   |              |                                                                                                                                                                                                                                                                                                                                                                                                                                                                                                                                                                                                                                                                                                                                                                                                                                                                                                                                                                                                                                                                                                                                                                                                                                                                                                                                                                                                                                                                                                                                                                                                                                                                                                                                                                                                                                                                                                                                                                                                                                                                                                                               |  |  |
| 15       | 22-01-0062                                  | Alum. Planking Clip                                      | 24   |              |                                                                                                                                                                                                                                                                                                                                                                                                                                                                                                                                                                                                                                                                                                                                                                                                                                                                                                                                                                                                                                                                                                                                                                                                                                                                                                                                                                                                                                                                                                                                                                                                                                                                                                                                                                                                                                                                                                                                                                                                                                                                                                                               |  |  |
| 16       | 33-06-0001                                  | 5/16" x 1-1/4" Carriage Bolt (Zinc)                      | 24   |              |                                                                                                                                                                                                                                                                                                                                                                                                                                                                                                                                                                                                                                                                                                                                                                                                                                                                                                                                                                                                                                                                                                                                                                                                                                                                                                                                                                                                                                                                                                                                                                                                                                                                                                                                                                                                                                                                                                                                                                                                                                                                                                                               |  |  |
| 17       | 33-02-0001                                  | 5/16" Zinc Plated Washer                                 | 24   |              |                                                                                                                                                                                                                                                                                                                                                                                                                                                                                                                                                                                                                                                                                                                                                                                                                                                                                                                                                                                                                                                                                                                                                                                                                                                                                                                                                                                                                                                                                                                                                                                                                                                                                                                                                                                                                                                                                                                                                                                                                                                                                                                               |  |  |
| 18       | 33-01-0001                                  | 5/16" Hex Nut (Zinc)                                     | 24   |              |                                                                                                                                                                                                                                                                                                                                                                                                                                                                                                                                                                                                                                                                                                                                                                                                                                                                                                                                                                                                                                                                                                                                                                                                                                                                                                                                                                                                                                                                                                                                                                                                                                                                                                                                                                                                                                                                                                                                                                                                                                                                                                                               |  |  |
| 19       | 22-01-0066                                  | Top End Cap                                              | 2    |              |                                                                                                                                                                                                                                                                                                                                                                                                                                                                                                                                                                                                                                                                                                                                                                                                                                                                                                                                                                                                                                                                                                                                                                                                                                                                                                                                                                                                                                                                                                                                                                                                                                                                                                                                                                                                                                                                                                                                                                                                                                                                                                                               |  |  |
| 20       | 22-01-0065                                  | Seat End Cap                                             | 4    |              |                                                                                                                                                                                                                                                                                                                                                                                                                                                                                                                                                                                                                                                                                                                                                                                                                                                                                                                                                                                                                                                                                                                                                                                                                                                                                                                                                                                                                                                                                                                                                                                                                                                                                                                                                                                                                                                                                                                                                                                                                                                                                                                               |  |  |
| 21       | 33-05-0008                                  | #8 1/2" SS Phillips Panhead Tek                          | 20   |              |                                                                                                                                                                                                                                                                                                                                                                                                                                                                                                                                                                                                                                                                                                                                                                                                                                                                                                                                                                                                                                                                                                                                                                                                                                                                                                                                                                                                                                                                                                                                                                                                                                                                                                                                                                                                                                                                                                                                                                                                                                                                                                                               |  |  |
|          | ultr                                        |                                                          |      | 800-45-ULTRA | www.ultra-site.com                                                                                                                                                                                                                                                                                                                                                                                                                                                                                                                                                                                                                                                                                                                                                                                                                                                                                                                                                                                                                                                                                                                                                                                                                                                                                                                                                                                                                                                                                                                                                                                                                                                                                                                                                                                                                                                                                                                                                                                                                                                                                                            |  |  |