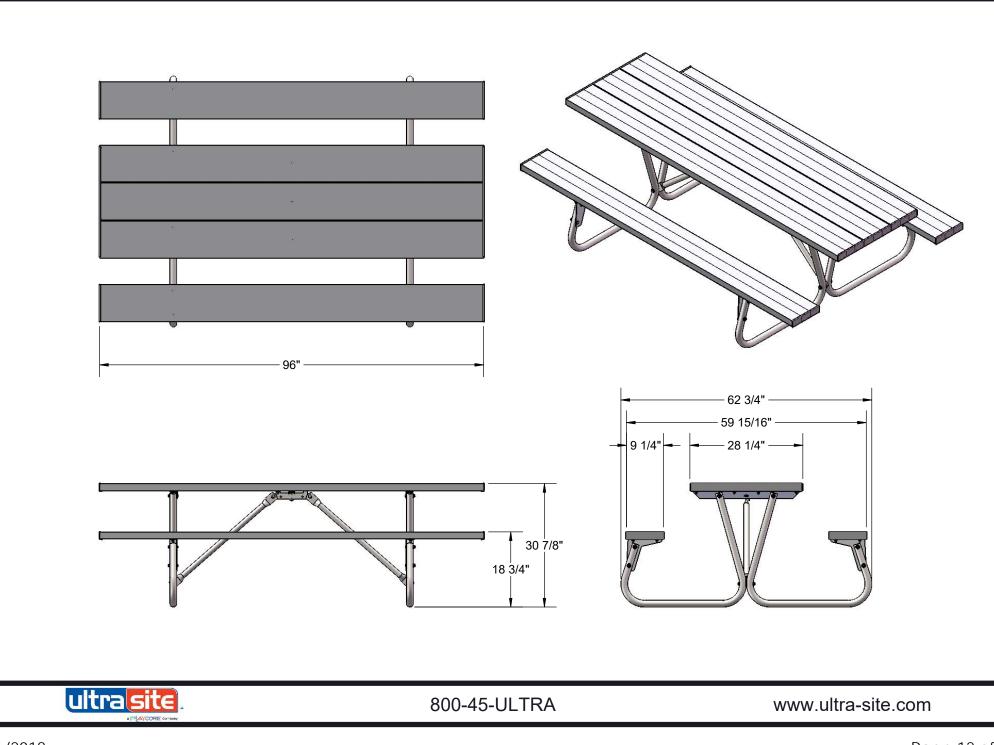

#### BT158-A8 8' PORTABLE BOLT TOGETHER PICNIC TABLE WALK-THROUGH DESIGN

Top & Seats: Aluminum planking shall be 2" x 10" with a minimum thickness of not less than .078" and a fluted non-skid surface. Table and seat planking shall be anodized 6063-T6 extruded aluminum alloy.

Frame: 1-5/8" O.D. x 14 gauge pre-galvanized structural steel tubing. Cross braces 1 5/16" O.D. x 14 gauge pre-galvanized structural steel tubing. Brace attachment points 1-1/2"x1-1/2"x3/16" steel angle. Seat and top mounting points 7 gauge x 1-1/2" die stamped steel flat bar. Legs are bent over a mandrel through the bend radius producing a wrinkle free bend. All electrically MIG welded.

Frame Coating: Electrostatic powder coated application oven cured, or hot dipped galvanized after fabrication.

Hardware: All zinc hardware fasteners, with aluminum clips.

Dimensions: 8' portable picnic table walk-through design. Top is 30" wide x 96" long and is 30" high. Seats are 10" wide x 96" long and 18" high. Outside to outside dimension is 67" x 96".

### OVERALL DIMENSIONS