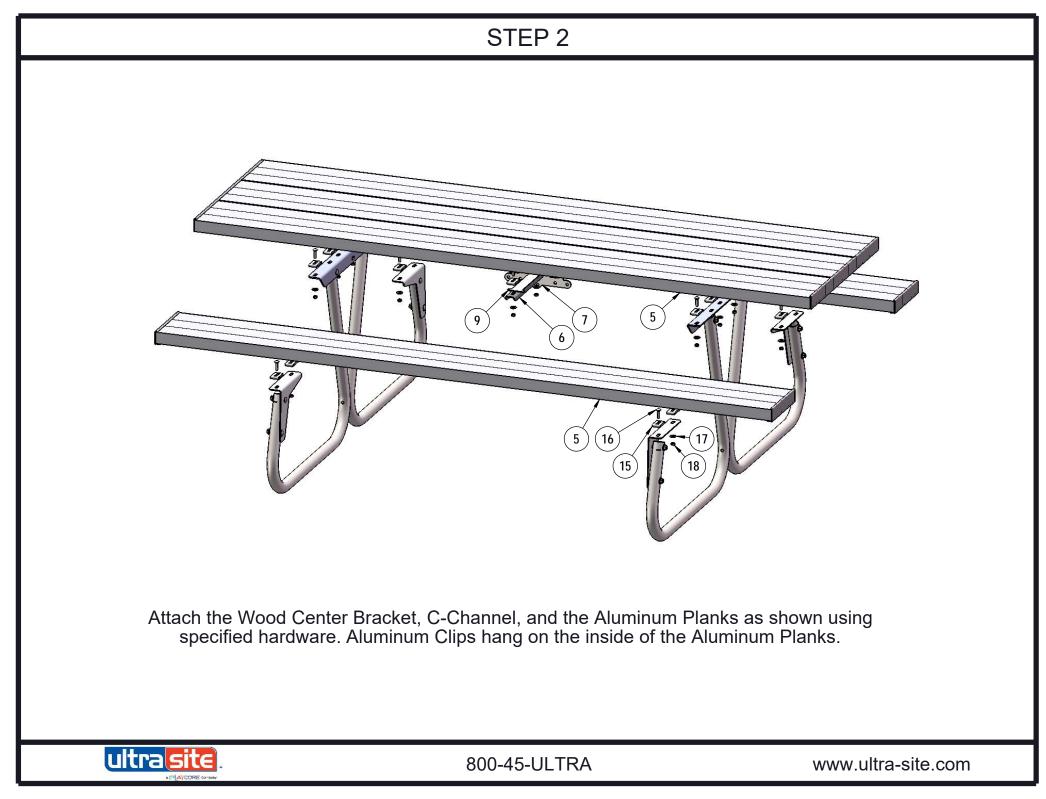

# COMPONENTS

|          |                                             |                                                          | 21)  |              |                                                                                                                                                                                                                                                                                                                                                                                                                                                                                                                                                                                                                                                                                                                                                                                                                                                                                                                                                                                                                                                                                                                                                                                                                                                                                                                                                                                                                                                                                                                                                                                                                                                                                                                                                                                                                                                                                                                                                                                                                                                                                                                               |  |  |
|----------|---------------------------------------------|----------------------------------------------------------|------|--------------|-------------------------------------------------------------------------------------------------------------------------------------------------------------------------------------------------------------------------------------------------------------------------------------------------------------------------------------------------------------------------------------------------------------------------------------------------------------------------------------------------------------------------------------------------------------------------------------------------------------------------------------------------------------------------------------------------------------------------------------------------------------------------------------------------------------------------------------------------------------------------------------------------------------------------------------------------------------------------------------------------------------------------------------------------------------------------------------------------------------------------------------------------------------------------------------------------------------------------------------------------------------------------------------------------------------------------------------------------------------------------------------------------------------------------------------------------------------------------------------------------------------------------------------------------------------------------------------------------------------------------------------------------------------------------------------------------------------------------------------------------------------------------------------------------------------------------------------------------------------------------------------------------------------------------------------------------------------------------------------------------------------------------------------------------------------------------------------------------------------------------------|--|--|
| ITEM NO. | PartNo                                      |                                                          | Qty. |              |                                                                                                                                                                                                                                                                                                                                                                                                                                                                                                                                                                                                                                                                                                                                                                                                                                                                                                                                                                                                                                                                                                                                                                                                                                                                                                                                                                                                                                                                                                                                                                                                                                                                                                                                                                                                                                                                                                                                                                                                                                                                                                                               |  |  |
| 1        | 01-04-0519                                  | new BT158 wood leg                                       | 4    |              | 1 de la contra de |  |  |
| 2        | 01-04-0506                                  | wood table top angle (new)                               | 2    |              | 27                                                                                                                                                                                                                                                                                                                                                                                                                                                                                                                                                                                                                                                                                                                                                                                                                                                                                                                                                                                                                                                                                                                                                                                                                                                                                                                                                                                                                                                                                                                                                                                                                                                                                                                                                                                                                                                                                                                                                                                                                                                                                                                            |  |  |
| 3        | 01-04-0521                                  | BT Seat Bracket (Left)                                   | 2    |              |                                                                                                                                                                                                                                                                                                                                                                                                                                                                                                                                                                                                                                                                                                                                                                                                                                                                                                                                                                                                                                                                                                                                                                                                                                                                                                                                                                                                                                                                                                                                                                                                                                                                                                                                                                                                                                                                                                                                                                                                                                                                                                                               |  |  |
| 4        | 01-04-0522                                  | BT Seat Bracket (Right)                                  | 2    |              |                                                                                                                                                                                                                                                                                                                                                                                                                                                                                                                                                                                                                                                                                                                                                                                                                                                                                                                                                                                                                                                                                                                                                                                                                                                                                                                                                                                                                                                                                                                                                                                                                                                                                                                                                                                                                                                                                                                                                                                                                                                                                                                               |  |  |
| 5        | 22-01-0070.<br>22-01-0071,<br>or 22-01-0072 | 2x10x8' Alum. Planking(Clear<br>Anodized, Green, or Tan) | 5    | 3            |                                                                                                                                                                                                                                                                                                                                                                                                                                                                                                                                                                                                                                                                                                                                                                                                                                                                                                                                                                                                                                                                                                                                                                                                                                                                                                                                                                                                                                                                                                                                                                                                                                                                                                                                                                                                                                                                                                                                                                                                                                                                                                                               |  |  |
| 6        | 01-04-0507                                  | center c channel 3 slot (new)                            | 1    |              |                                                                                                                                                                                                                                                                                                                                                                                                                                                                                                                                                                                                                                                                                                                                                                                                                                                                                                                                                                                                                                                                                                                                                                                                                                                                                                                                                                                                                                                                                                                                                                                                                                                                                                                                                                                                                                                                                                                                                                                                                                                                                                                               |  |  |
| 7        | 01-04-0508                                  | wood table center bracket                                | 1    |              |                                                                                                                                                                                                                                                                                                                                                                                                                                                                                                                                                                                                                                                                                                                                                                                                                                                                                                                                                                                                                                                                                                                                                                                                                                                                                                                                                                                                                                                                                                                                                                                                                                                                                                                                                                                                                                                                                                                                                                                                                                                                                                                               |  |  |
| 8        | 01-04-0523                                  | 34-3/4" wood brace                                       | 2    |              |                                                                                                                                                                                                                                                                                                                                                                                                                                                                                                                                                                                                                                                                                                                                                                                                                                                                                                                                                                                                                                                                                                                                                                                                                                                                                                                                                                                                                                                                                                                                                                                                                                                                                                                                                                                                                                                                                                                                                                                                                                                                                                                               |  |  |
| 9        | 01-04-0511                                  | center cross spacer plate                                | 1    |              |                                                                                                                                                                                                                                                                                                                                                                                                                                                                                                                                                                                                                                                                                                                                                                                                                                                                                                                                                                                                                                                                                                                                                                                                                                                                                                                                                                                                                                                                                                                                                                                                                                                                                                                                                                                                                                                                                                                                                                                                                                                                                                                               |  |  |
| 10       | 33-06-0016                                  | 3/8" x 2-1/4" Carriage Bolt (Zinc)                       | 12   |              |                                                                                                                                                                                                                                                                                                                                                                                                                                                                                                                                                                                                                                                                                                                                                                                                                                                                                                                                                                                                                                                                                                                                                                                                                                                                                                                                                                                                                                                                                                                                                                                                                                                                                                                                                                                                                                                                                                                                                                                                                                                                                                                               |  |  |
| 11       | 33-05-0023                                  | 3/8" x 4" Machine Bolt (Zinc)                            | 2    |              |                                                                                                                                                                                                                                                                                                                                                                                                                                                                                                                                                                                                                                                                                                                                                                                                                                                                                                                                                                                                                                                                                                                                                                                                                                                                                                                                                                                                                                                                                                                                                                                                                                                                                                                                                                                                                                                                                                                                                                                                                                                                                                                               |  |  |
| 12       | 33-06-0032                                  | 3/8" x 1-1/4" Carriage Bolt (Zinc)                       | 2    |              |                                                                                                                                                                                                                                                                                                                                                                                                                                                                                                                                                                                                                                                                                                                                                                                                                                                                                                                                                                                                                                                                                                                                                                                                                                                                                                                                                                                                                                                                                                                                                                                                                                                                                                                                                                                                                                                                                                                                                                                                                                                                                                                               |  |  |
| 13       | 33-02-0002                                  | 3/8" Zinc Plated Washer                                  | 18   |              |                                                                                                                                                                                                                                                                                                                                                                                                                                                                                                                                                                                                                                                                                                                                                                                                                                                                                                                                                                                                                                                                                                                                                                                                                                                                                                                                                                                                                                                                                                                                                                                                                                                                                                                                                                                                                                                                                                                                                                                                                                                                                                                               |  |  |
| 14       | 33-01-0002                                  | 3/8" Hex Nut (Zinc)                                      | 16   |              |                                                                                                                                                                                                                                                                                                                                                                                                                                                                                                                                                                                                                                                                                                                                                                                                                                                                                                                                                                                                                                                                                                                                                                                                                                                                                                                                                                                                                                                                                                                                                                                                                                                                                                                                                                                                                                                                                                                                                                                                                                                                                                                               |  |  |
| 15       | 22-01-0062                                  | Alum. Planking Clip                                      | 24   |              |                                                                                                                                                                                                                                                                                                                                                                                                                                                                                                                                                                                                                                                                                                                                                                                                                                                                                                                                                                                                                                                                                                                                                                                                                                                                                                                                                                                                                                                                                                                                                                                                                                                                                                                                                                                                                                                                                                                                                                                                                                                                                                                               |  |  |
| 16       | 33-06-0001                                  | 5/16" x 1-1/4" Carriage Bolt (Zinc)                      | 24   |              |                                                                                                                                                                                                                                                                                                                                                                                                                                                                                                                                                                                                                                                                                                                                                                                                                                                                                                                                                                                                                                                                                                                                                                                                                                                                                                                                                                                                                                                                                                                                                                                                                                                                                                                                                                                                                                                                                                                                                                                                                                                                                                                               |  |  |
| 17       | 33-02-0001                                  | 5/16" Zinc Plated Washer                                 | 24   |              |                                                                                                                                                                                                                                                                                                                                                                                                                                                                                                                                                                                                                                                                                                                                                                                                                                                                                                                                                                                                                                                                                                                                                                                                                                                                                                                                                                                                                                                                                                                                                                                                                                                                                                                                                                                                                                                                                                                                                                                                                                                                                                                               |  |  |
| 18       | 33-01-0001                                  | 5/16" Hex Nut (Zinc)                                     | 24   |              |                                                                                                                                                                                                                                                                                                                                                                                                                                                                                                                                                                                                                                                                                                                                                                                                                                                                                                                                                                                                                                                                                                                                                                                                                                                                                                                                                                                                                                                                                                                                                                                                                                                                                                                                                                                                                                                                                                                                                                                                                                                                                                                               |  |  |
| 19       | 22-01-0066                                  | Top End Cap                                              | 2    |              |                                                                                                                                                                                                                                                                                                                                                                                                                                                                                                                                                                                                                                                                                                                                                                                                                                                                                                                                                                                                                                                                                                                                                                                                                                                                                                                                                                                                                                                                                                                                                                                                                                                                                                                                                                                                                                                                                                                                                                                                                                                                                                                               |  |  |
| 20       | 22-01-0065                                  | Seat End Cap                                             | 4    |              |                                                                                                                                                                                                                                                                                                                                                                                                                                                                                                                                                                                                                                                                                                                                                                                                                                                                                                                                                                                                                                                                                                                                                                                                                                                                                                                                                                                                                                                                                                                                                                                                                                                                                                                                                                                                                                                                                                                                                                                                                                                                                                                               |  |  |
| 21       | 33-05-0008                                  | #8 1/2" SS Phillips Panhead Tek                          | 20   |              |                                                                                                                                                                                                                                                                                                                                                                                                                                                                                                                                                                                                                                                                                                                                                                                                                                                                                                                                                                                                                                                                                                                                                                                                                                                                                                                                                                                                                                                                                                                                                                                                                                                                                                                                                                                                                                                                                                                                                                                                                                                                                                                               |  |  |
|          | ultr                                        |                                                          |      | 800-45-ULTRA | www.ultra-site.com                                                                                                                                                                                                                                                                                                                                                                                                                                                                                                                                                                                                                                                                                                                                                                                                                                                                                                                                                                                                                                                                                                                                                                                                                                                                                                                                                                                                                                                                                                                                                                                                                                                                                                                                                                                                                                                                                                                                                                                                                                                                                                            |  |  |