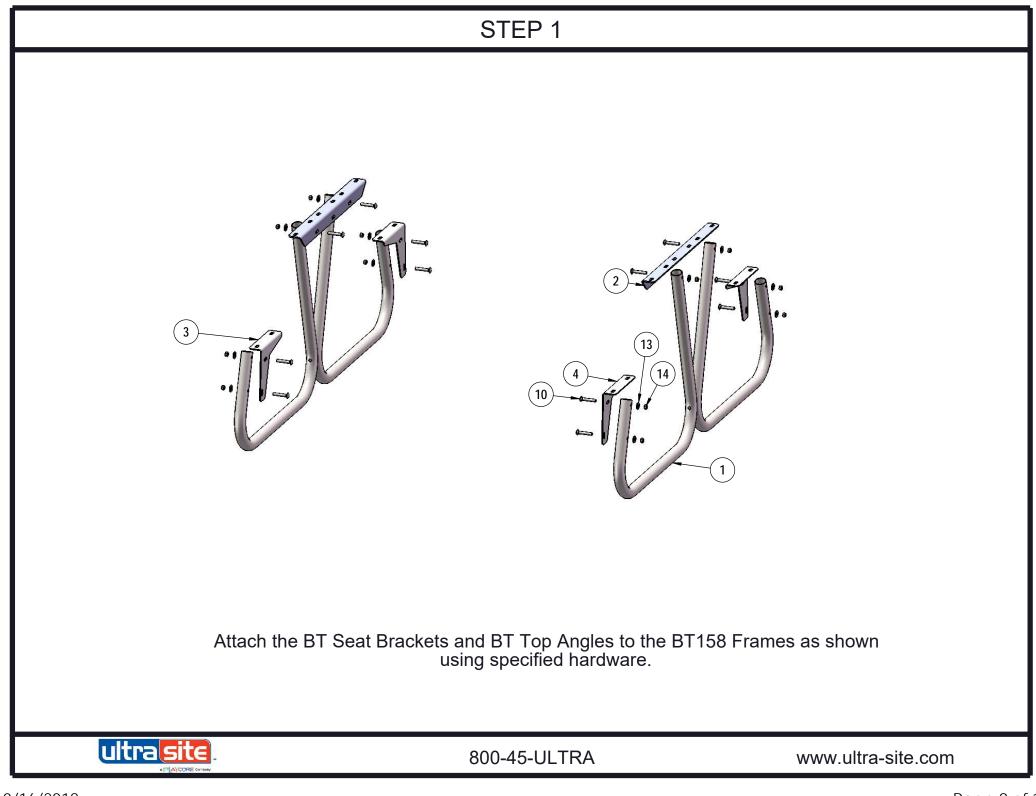

# COMPONENTS

|          |                                             |                                                          | 21)  |              |                                                                                                                                                                                                                                                                                                                                                                                                                                                                                                                                                                                                                                                                                                                                                                                                                                                                                                                                                                                                                                                                                                                                                                                                                                                                                                                                                                                                                                                                                                                                                                                                                                                                                                                                                                                                                                                                                                                                                                                                                                                                                                                               |  |  |
|----------|---------------------------------------------|----------------------------------------------------------|------|--------------|-------------------------------------------------------------------------------------------------------------------------------------------------------------------------------------------------------------------------------------------------------------------------------------------------------------------------------------------------------------------------------------------------------------------------------------------------------------------------------------------------------------------------------------------------------------------------------------------------------------------------------------------------------------------------------------------------------------------------------------------------------------------------------------------------------------------------------------------------------------------------------------------------------------------------------------------------------------------------------------------------------------------------------------------------------------------------------------------------------------------------------------------------------------------------------------------------------------------------------------------------------------------------------------------------------------------------------------------------------------------------------------------------------------------------------------------------------------------------------------------------------------------------------------------------------------------------------------------------------------------------------------------------------------------------------------------------------------------------------------------------------------------------------------------------------------------------------------------------------------------------------------------------------------------------------------------------------------------------------------------------------------------------------------------------------------------------------------------------------------------------------|--|--|
| ITEM NO. | PartNo                                      |                                                          | Qty. |              |                                                                                                                                                                                                                                                                                                                                                                                                                                                                                                                                                                                                                                                                                                                                                                                                                                                                                                                                                                                                                                                                                                                                                                                                                                                                                                                                                                                                                                                                                                                                                                                                                                                                                                                                                                                                                                                                                                                                                                                                                                                                                                                               |  |  |
| 1        | 01-04-0519                                  | new BT158 wood leg                                       | 4    |              | 1 de la contra de |  |  |
| 2        | 01-04-0506                                  | wood table top angle (new)                               | 2    |              | 27                                                                                                                                                                                                                                                                                                                                                                                                                                                                                                                                                                                                                                                                                                                                                                                                                                                                                                                                                                                                                                                                                                                                                                                                                                                                                                                                                                                                                                                                                                                                                                                                                                                                                                                                                                                                                                                                                                                                                                                                                                                                                                                            |  |  |
| 3        | 01-04-0521                                  | BT Seat Bracket (Left)                                   | 2    |              |                                                                                                                                                                                                                                                                                                                                                                                                                                                                                                                                                                                                                                                                                                                                                                                                                                                                                                                                                                                                                                                                                                                                                                                                                                                                                                                                                                                                                                                                                                                                                                                                                                                                                                                                                                                                                                                                                                                                                                                                                                                                                                                               |  |  |
| 4        | 01-04-0522                                  | BT Seat Bracket (Right)                                  | 2    |              |                                                                                                                                                                                                                                                                                                                                                                                                                                                                                                                                                                                                                                                                                                                                                                                                                                                                                                                                                                                                                                                                                                                                                                                                                                                                                                                                                                                                                                                                                                                                                                                                                                                                                                                                                                                                                                                                                                                                                                                                                                                                                                                               |  |  |
| 5        | 22-01-0070.<br>22-01-0071,<br>or 22-01-0072 | 2x10x8' Alum. Planking(Clear<br>Anodized, Green, or Tan) | 5    | 3            |                                                                                                                                                                                                                                                                                                                                                                                                                                                                                                                                                                                                                                                                                                                                                                                                                                                                                                                                                                                                                                                                                                                                                                                                                                                                                                                                                                                                                                                                                                                                                                                                                                                                                                                                                                                                                                                                                                                                                                                                                                                                                                                               |  |  |
| 6        | 01-04-0507                                  | center c channel 3 slot (new)                            | 1    |              |                                                                                                                                                                                                                                                                                                                                                                                                                                                                                                                                                                                                                                                                                                                                                                                                                                                                                                                                                                                                                                                                                                                                                                                                                                                                                                                                                                                                                                                                                                                                                                                                                                                                                                                                                                                                                                                                                                                                                                                                                                                                                                                               |  |  |
| 7        | 01-04-0508                                  | wood table center bracket                                | 1    |              |                                                                                                                                                                                                                                                                                                                                                                                                                                                                                                                                                                                                                                                                                                                                                                                                                                                                                                                                                                                                                                                                                                                                                                                                                                                                                                                                                                                                                                                                                                                                                                                                                                                                                                                                                                                                                                                                                                                                                                                                                                                                                                                               |  |  |
| 8        | 01-04-0523                                  | 34-3/4" wood brace                                       | 2    |              |                                                                                                                                                                                                                                                                                                                                                                                                                                                                                                                                                                                                                                                                                                                                                                                                                                                                                                                                                                                                                                                                                                                                                                                                                                                                                                                                                                                                                                                                                                                                                                                                                                                                                                                                                                                                                                                                                                                                                                                                                                                                                                                               |  |  |
| 9        | 01-04-0511                                  | center cross spacer plate                                | 1    |              |                                                                                                                                                                                                                                                                                                                                                                                                                                                                                                                                                                                                                                                                                                                                                                                                                                                                                                                                                                                                                                                                                                                                                                                                                                                                                                                                                                                                                                                                                                                                                                                                                                                                                                                                                                                                                                                                                                                                                                                                                                                                                                                               |  |  |
| 10       | 33-06-0016                                  | 3/8" x 2-1/4" Carriage Bolt (Zinc)                       | 12   |              |                                                                                                                                                                                                                                                                                                                                                                                                                                                                                                                                                                                                                                                                                                                                                                                                                                                                                                                                                                                                                                                                                                                                                                                                                                                                                                                                                                                                                                                                                                                                                                                                                                                                                                                                                                                                                                                                                                                                                                                                                                                                                                                               |  |  |
| 11       | 33-05-0023                                  | 3/8" x 4" Machine Bolt (Zinc)                            | 2    |              |                                                                                                                                                                                                                                                                                                                                                                                                                                                                                                                                                                                                                                                                                                                                                                                                                                                                                                                                                                                                                                                                                                                                                                                                                                                                                                                                                                                                                                                                                                                                                                                                                                                                                                                                                                                                                                                                                                                                                                                                                                                                                                                               |  |  |
| 12       | 33-06-0032                                  | 3/8" x 1-1/4" Carriage Bolt (Zinc)                       | 2    |              |                                                                                                                                                                                                                                                                                                                                                                                                                                                                                                                                                                                                                                                                                                                                                                                                                                                                                                                                                                                                                                                                                                                                                                                                                                                                                                                                                                                                                                                                                                                                                                                                                                                                                                                                                                                                                                                                                                                                                                                                                                                                                                                               |  |  |
| 13       | 33-02-0002                                  | 3/8" Zinc Plated Washer                                  | 18   |              |                                                                                                                                                                                                                                                                                                                                                                                                                                                                                                                                                                                                                                                                                                                                                                                                                                                                                                                                                                                                                                                                                                                                                                                                                                                                                                                                                                                                                                                                                                                                                                                                                                                                                                                                                                                                                                                                                                                                                                                                                                                                                                                               |  |  |
| 14       | 33-01-0002                                  | 3/8" Hex Nut (Zinc)                                      | 16   |              |                                                                                                                                                                                                                                                                                                                                                                                                                                                                                                                                                                                                                                                                                                                                                                                                                                                                                                                                                                                                                                                                                                                                                                                                                                                                                                                                                                                                                                                                                                                                                                                                                                                                                                                                                                                                                                                                                                                                                                                                                                                                                                                               |  |  |
| 15       | 22-01-0062                                  | Alum. Planking Clip                                      | 24   |              |                                                                                                                                                                                                                                                                                                                                                                                                                                                                                                                                                                                                                                                                                                                                                                                                                                                                                                                                                                                                                                                                                                                                                                                                                                                                                                                                                                                                                                                                                                                                                                                                                                                                                                                                                                                                                                                                                                                                                                                                                                                                                                                               |  |  |
| 16       | 33-06-0001                                  | 5/16" x 1-1/4" Carriage Bolt (Zinc)                      | 24   |              |                                                                                                                                                                                                                                                                                                                                                                                                                                                                                                                                                                                                                                                                                                                                                                                                                                                                                                                                                                                                                                                                                                                                                                                                                                                                                                                                                                                                                                                                                                                                                                                                                                                                                                                                                                                                                                                                                                                                                                                                                                                                                                                               |  |  |
| 17       | 33-02-0001                                  | 5/16" Zinc Plated Washer                                 | 24   |              |                                                                                                                                                                                                                                                                                                                                                                                                                                                                                                                                                                                                                                                                                                                                                                                                                                                                                                                                                                                                                                                                                                                                                                                                                                                                                                                                                                                                                                                                                                                                                                                                                                                                                                                                                                                                                                                                                                                                                                                                                                                                                                                               |  |  |
| 18       | 33-01-0001                                  | 5/16" Hex Nut (Zinc)                                     | 24   |              |                                                                                                                                                                                                                                                                                                                                                                                                                                                                                                                                                                                                                                                                                                                                                                                                                                                                                                                                                                                                                                                                                                                                                                                                                                                                                                                                                                                                                                                                                                                                                                                                                                                                                                                                                                                                                                                                                                                                                                                                                                                                                                                               |  |  |
| 19       | 22-01-0066                                  | Top End Cap                                              | 2    |              |                                                                                                                                                                                                                                                                                                                                                                                                                                                                                                                                                                                                                                                                                                                                                                                                                                                                                                                                                                                                                                                                                                                                                                                                                                                                                                                                                                                                                                                                                                                                                                                                                                                                                                                                                                                                                                                                                                                                                                                                                                                                                                                               |  |  |
| 20       | 22-01-0065                                  | Seat End Cap                                             | 4    |              |                                                                                                                                                                                                                                                                                                                                                                                                                                                                                                                                                                                                                                                                                                                                                                                                                                                                                                                                                                                                                                                                                                                                                                                                                                                                                                                                                                                                                                                                                                                                                                                                                                                                                                                                                                                                                                                                                                                                                                                                                                                                                                                               |  |  |
| 21       | 33-05-0008                                  | #8 1/2" SS Phillips Panhead Tek                          | 20   |              |                                                                                                                                                                                                                                                                                                                                                                                                                                                                                                                                                                                                                                                                                                                                                                                                                                                                                                                                                                                                                                                                                                                                                                                                                                                                                                                                                                                                                                                                                                                                                                                                                                                                                                                                                                                                                                                                                                                                                                                                                                                                                                                               |  |  |
|          | ultr                                        |                                                          |      | 800-45-ULTRA | www.ultra-site.com                                                                                                                                                                                                                                                                                                                                                                                                                                                                                                                                                                                                                                                                                                                                                                                                                                                                                                                                                                                                                                                                                                                                                                                                                                                                                                                                                                                                                                                                                                                                                                                                                                                                                                                                                                                                                                                                                                                                                                                                                                                                                                            |  |  |