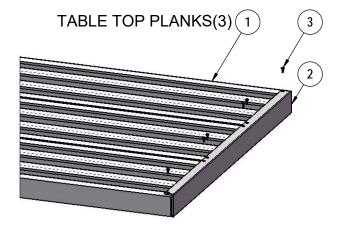

Attach Aluminum End Caps on ends of Aluminum Planks with the specifed hardware. NOTE: The holes in End Cap will go on the bottom side of the planks.

| ITEM NO. | PartNo     | DESCRIPTION                                        | Qty. | Qty. | л.           |           |
|----------|------------|----------------------------------------------------|------|------|--------------|-----------|
| 1        | 22-01-00XX | Aluminum 2x10 Plank (clear anodized, green or tan) | 3    | 1    |              |           |
| 2        | 22-01-0066 | Top End Cap                                        | 2    | -    |              |           |
| 3        | 33-05-0008 | #8 1/2" SS Phillips Panhead Tek                    | 12   | 4    |              |           |
| 4        | 22-01-0065 | Seat End Cap                                       | -    | 2    |              |           |
|          | ult        |                                                    |      |      | 800-45-ULTRA | www.ultra |