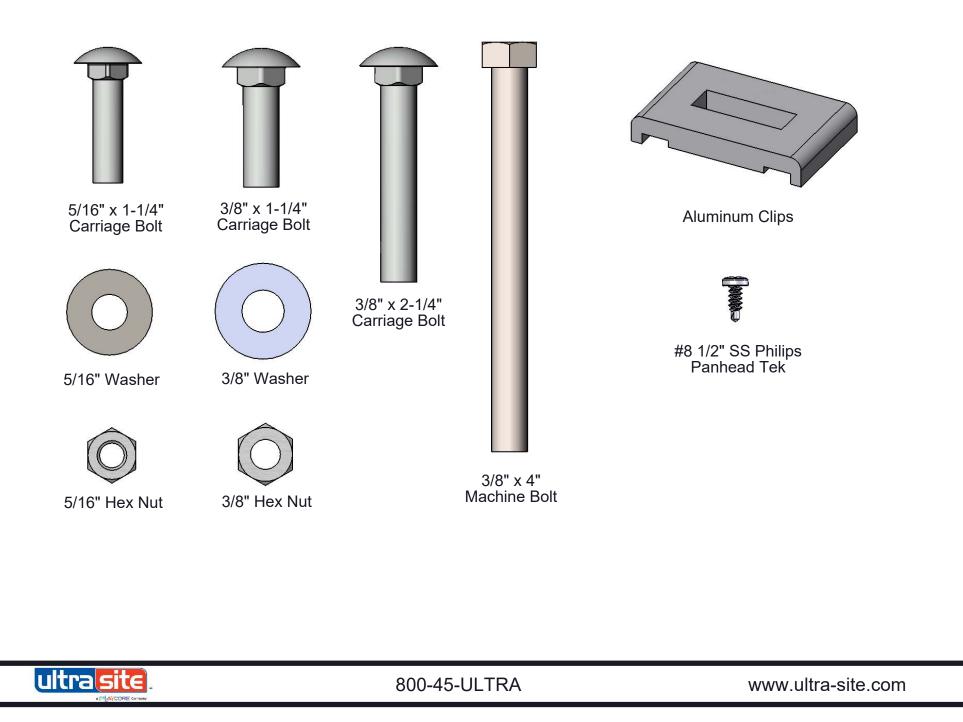

#### HARDWARE

Frame Coating: Electrostatic powder coated application oven cured, or hot dipped galvanized after fabrication.

Hardware: All zinc hardware fasteners, with aluminum clips.

Dimensions: 8' portable picnic table walk-through design. Top is 30" wide x 96" long and is 30" high. Seats are 10" wide x 96" long and 18" high. Outside to outside dimension is 67" x 96".

# COMPONENTS

|          |                                             |                                                          | 21)  |              |                                                                                                                                                                                                                                                                                                                                                                                                                                                                                                                                                                                                                                                                                                                                                                                                                                                                                                                                                                                                                                                                                                                                                                                                                                                                                                                                                                                                                                                                                                                                                                                                                                                                                                                                                                                                                                                                                                                                                                                                                                                                                                                               |  |  |
|----------|---------------------------------------------|----------------------------------------------------------|------|--------------|-------------------------------------------------------------------------------------------------------------------------------------------------------------------------------------------------------------------------------------------------------------------------------------------------------------------------------------------------------------------------------------------------------------------------------------------------------------------------------------------------------------------------------------------------------------------------------------------------------------------------------------------------------------------------------------------------------------------------------------------------------------------------------------------------------------------------------------------------------------------------------------------------------------------------------------------------------------------------------------------------------------------------------------------------------------------------------------------------------------------------------------------------------------------------------------------------------------------------------------------------------------------------------------------------------------------------------------------------------------------------------------------------------------------------------------------------------------------------------------------------------------------------------------------------------------------------------------------------------------------------------------------------------------------------------------------------------------------------------------------------------------------------------------------------------------------------------------------------------------------------------------------------------------------------------------------------------------------------------------------------------------------------------------------------------------------------------------------------------------------------------|--|--|
| ITEM NO. | PartNo                                      |                                                          | Qty. |              |                                                                                                                                                                                                                                                                                                                                                                                                                                                                                                                                                                                                                                                                                                                                                                                                                                                                                                                                                                                                                                                                                                                                                                                                                                                                                                                                                                                                                                                                                                                                                                                                                                                                                                                                                                                                                                                                                                                                                                                                                                                                                                                               |  |  |
| 1        | 01-04-0519                                  | new BT158 wood leg                                       | 4    |              | 1 de la contra de |  |  |
| 2        | 01-04-0506                                  | wood table top angle (new)                               | 2    |              | 27                                                                                                                                                                                                                                                                                                                                                                                                                                                                                                                                                                                                                                                                                                                                                                                                                                                                                                                                                                                                                                                                                                                                                                                                                                                                                                                                                                                                                                                                                                                                                                                                                                                                                                                                                                                                                                                                                                                                                                                                                                                                                                                            |  |  |
| 3        | 01-04-0521                                  | BT Seat Bracket (Left)                                   | 2    |              |                                                                                                                                                                                                                                                                                                                                                                                                                                                                                                                                                                                                                                                                                                                                                                                                                                                                                                                                                                                                                                                                                                                                                                                                                                                                                                                                                                                                                                                                                                                                                                                                                                                                                                                                                                                                                                                                                                                                                                                                                                                                                                                               |  |  |
| 4        | 01-04-0522                                  | BT Seat Bracket (Right)                                  | 2    |              |                                                                                                                                                                                                                                                                                                                                                                                                                                                                                                                                                                                                                                                                                                                                                                                                                                                                                                                                                                                                                                                                                                                                                                                                                                                                                                                                                                                                                                                                                                                                                                                                                                                                                                                                                                                                                                                                                                                                                                                                                                                                                                                               |  |  |
| 5        | 22-01-0070.<br>22-01-0071,<br>or 22-01-0072 | 2x10x8' Alum. Planking(Clear<br>Anodized, Green, or Tan) | 5    | 3            |                                                                                                                                                                                                                                                                                                                                                                                                                                                                                                                                                                                                                                                                                                                                                                                                                                                                                                                                                                                                                                                                                                                                                                                                                                                                                                                                                                                                                                                                                                                                                                                                                                                                                                                                                                                                                                                                                                                                                                                                                                                                                                                               |  |  |
| 6        | 01-04-0507                                  | center c channel 3 slot (new)                            | 1    |              |                                                                                                                                                                                                                                                                                                                                                                                                                                                                                                                                                                                                                                                                                                                                                                                                                                                                                                                                                                                                                                                                                                                                                                                                                                                                                                                                                                                                                                                                                                                                                                                                                                                                                                                                                                                                                                                                                                                                                                                                                                                                                                                               |  |  |
| 7        | 01-04-0508                                  | wood table center bracket                                | 1    |              |                                                                                                                                                                                                                                                                                                                                                                                                                                                                                                                                                                                                                                                                                                                                                                                                                                                                                                                                                                                                                                                                                                                                                                                                                                                                                                                                                                                                                                                                                                                                                                                                                                                                                                                                                                                                                                                                                                                                                                                                                                                                                                                               |  |  |
| 8        | 01-04-0523                                  | 34-3/4" wood brace                                       | 2    |              |                                                                                                                                                                                                                                                                                                                                                                                                                                                                                                                                                                                                                                                                                                                                                                                                                                                                                                                                                                                                                                                                                                                                                                                                                                                                                                                                                                                                                                                                                                                                                                                                                                                                                                                                                                                                                                                                                                                                                                                                                                                                                                                               |  |  |
| 9        | 01-04-0511                                  | center cross spacer plate                                | 1    |              |                                                                                                                                                                                                                                                                                                                                                                                                                                                                                                                                                                                                                                                                                                                                                                                                                                                                                                                                                                                                                                                                                                                                                                                                                                                                                                                                                                                                                                                                                                                                                                                                                                                                                                                                                                                                                                                                                                                                                                                                                                                                                                                               |  |  |
| 10       | 33-06-0016                                  | 3/8" x 2-1/4" Carriage Bolt (Zinc)                       | 12   |              |                                                                                                                                                                                                                                                                                                                                                                                                                                                                                                                                                                                                                                                                                                                                                                                                                                                                                                                                                                                                                                                                                                                                                                                                                                                                                                                                                                                                                                                                                                                                                                                                                                                                                                                                                                                                                                                                                                                                                                                                                                                                                                                               |  |  |
| 11       | 33-05-0023                                  | 3/8" x 4" Machine Bolt (Zinc)                            | 2    |              |                                                                                                                                                                                                                                                                                                                                                                                                                                                                                                                                                                                                                                                                                                                                                                                                                                                                                                                                                                                                                                                                                                                                                                                                                                                                                                                                                                                                                                                                                                                                                                                                                                                                                                                                                                                                                                                                                                                                                                                                                                                                                                                               |  |  |
| 12       | 33-06-0032                                  | 3/8" x 1-1/4" Carriage Bolt (Zinc)                       | 2    |              |                                                                                                                                                                                                                                                                                                                                                                                                                                                                                                                                                                                                                                                                                                                                                                                                                                                                                                                                                                                                                                                                                                                                                                                                                                                                                                                                                                                                                                                                                                                                                                                                                                                                                                                                                                                                                                                                                                                                                                                                                                                                                                                               |  |  |
| 13       | 33-02-0002                                  | 3/8" Zinc Plated Washer                                  | 18   |              |                                                                                                                                                                                                                                                                                                                                                                                                                                                                                                                                                                                                                                                                                                                                                                                                                                                                                                                                                                                                                                                                                                                                                                                                                                                                                                                                                                                                                                                                                                                                                                                                                                                                                                                                                                                                                                                                                                                                                                                                                                                                                                                               |  |  |
| 14       | 33-01-0002                                  | 3/8" Hex Nut (Zinc)                                      | 16   |              |                                                                                                                                                                                                                                                                                                                                                                                                                                                                                                                                                                                                                                                                                                                                                                                                                                                                                                                                                                                                                                                                                                                                                                                                                                                                                                                                                                                                                                                                                                                                                                                                                                                                                                                                                                                                                                                                                                                                                                                                                                                                                                                               |  |  |
| 15       | 22-01-0062                                  | Alum. Planking Clip                                      | 24   |              |                                                                                                                                                                                                                                                                                                                                                                                                                                                                                                                                                                                                                                                                                                                                                                                                                                                                                                                                                                                                                                                                                                                                                                                                                                                                                                                                                                                                                                                                                                                                                                                                                                                                                                                                                                                                                                                                                                                                                                                                                                                                                                                               |  |  |
| 16       | 33-06-0001                                  | 5/16" x 1-1/4" Carriage Bolt (Zinc)                      | 24   |              |                                                                                                                                                                                                                                                                                                                                                                                                                                                                                                                                                                                                                                                                                                                                                                                                                                                                                                                                                                                                                                                                                                                                                                                                                                                                                                                                                                                                                                                                                                                                                                                                                                                                                                                                                                                                                                                                                                                                                                                                                                                                                                                               |  |  |
| 17       | 33-02-0001                                  | 5/16" Zinc Plated Washer                                 | 24   |              |                                                                                                                                                                                                                                                                                                                                                                                                                                                                                                                                                                                                                                                                                                                                                                                                                                                                                                                                                                                                                                                                                                                                                                                                                                                                                                                                                                                                                                                                                                                                                                                                                                                                                                                                                                                                                                                                                                                                                                                                                                                                                                                               |  |  |
| 18       | 33-01-0001                                  | 5/16" Hex Nut (Zinc)                                     | 24   |              |                                                                                                                                                                                                                                                                                                                                                                                                                                                                                                                                                                                                                                                                                                                                                                                                                                                                                                                                                                                                                                                                                                                                                                                                                                                                                                                                                                                                                                                                                                                                                                                                                                                                                                                                                                                                                                                                                                                                                                                                                                                                                                                               |  |  |
| 19       | 22-01-0066                                  | Top End Cap                                              | 2    |              |                                                                                                                                                                                                                                                                                                                                                                                                                                                                                                                                                                                                                                                                                                                                                                                                                                                                                                                                                                                                                                                                                                                                                                                                                                                                                                                                                                                                                                                                                                                                                                                                                                                                                                                                                                                                                                                                                                                                                                                                                                                                                                                               |  |  |
| 20       | 22-01-0065                                  | Seat End Cap                                             | 4    |              |                                                                                                                                                                                                                                                                                                                                                                                                                                                                                                                                                                                                                                                                                                                                                                                                                                                                                                                                                                                                                                                                                                                                                                                                                                                                                                                                                                                                                                                                                                                                                                                                                                                                                                                                                                                                                                                                                                                                                                                                                                                                                                                               |  |  |
| 21       | 33-05-0008                                  | #8 1/2" SS Phillips Panhead Tek                          | 20   |              |                                                                                                                                                                                                                                                                                                                                                                                                                                                                                                                                                                                                                                                                                                                                                                                                                                                                                                                                                                                                                                                                                                                                                                                                                                                                                                                                                                                                                                                                                                                                                                                                                                                                                                                                                                                                                                                                                                                                                                                                                                                                                                                               |  |  |
|          | ultr                                        |                                                          |      | 800-45-ULTRA | www.ultra-site.com                                                                                                                                                                                                                                                                                                                                                                                                                                                                                                                                                                                                                                                                                                                                                                                                                                                                                                                                                                                                                                                                                                                                                                                                                                                                                                                                                                                                                                                                                                                                                                                                                                                                                                                                                                                                                                                                                                                                                                                                                                                                                                            |  |  |