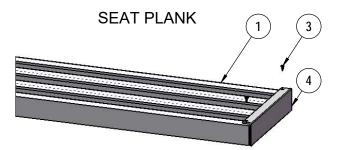

Attach Aluminum End Caps on ends of Aluminum Planks with the specifed hardware. NOTE: The holes in End Cap will go on the bottom side of the planks.

| ITEM NO. | PartNo     | DESCRIPTION                                        | Qty. | Qty. | л.           |           |
|----------|------------|----------------------------------------------------|------|------|--------------|-----------|
| 1        | 22-01-00XX | Aluminum 2x10 Plank (clear anodized, green or tan) | 3    | 1    |              |           |
| 2        | 22-01-0066 | Top End Cap                                        | 2    | -    |              |           |
| 3        | 33-05-0008 | #8 1/2" SS Phillips Panhead Tek                    | 12   | 4    |              |           |
| 4        | 22-01-0065 | Seat End Cap                                       | -    | 2    |              |           |
|          | ult        |                                                    |      |      | 800-45-ULTRA | www.ultra |