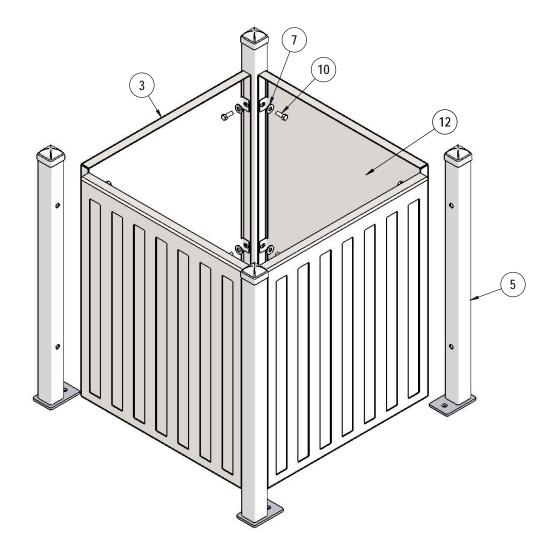

### STEP 1

Attach the Slat Panels and Backing Plates to the Savannah Frames as shown using specified hardware.

800-45-ULTRA

www.ultra-site.com