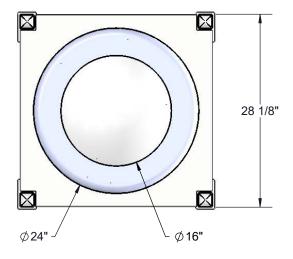

Receptacle Dimensions: Center opening shall be 8" inside diameter. The overall dimensions shall be 24" diameter x 11" high.

PL-32: Made of Heavy Duty Plastic.

Overall Dimensions Including Top: 28" Square x 40-5/8" High x 32 gallon capacity.