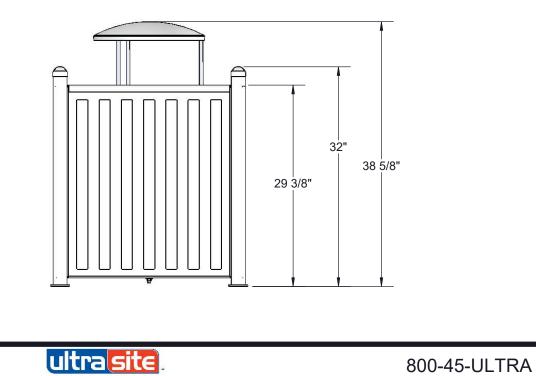

Receptacle Dimensions: 28" square x 32" high x 32 gallon capacity.

Hardware: Mounting hardware not included.

Receptacle Dimensions: Center opening shall be 8" inside diameter. The overall dimensions shall be 24" diameter x 11" high.

PL-32: Made of Heavy Duty Plastic.

Overall Dimensions Including Top: 28" Square x 40-5/8" High x 32 gallon capacity.