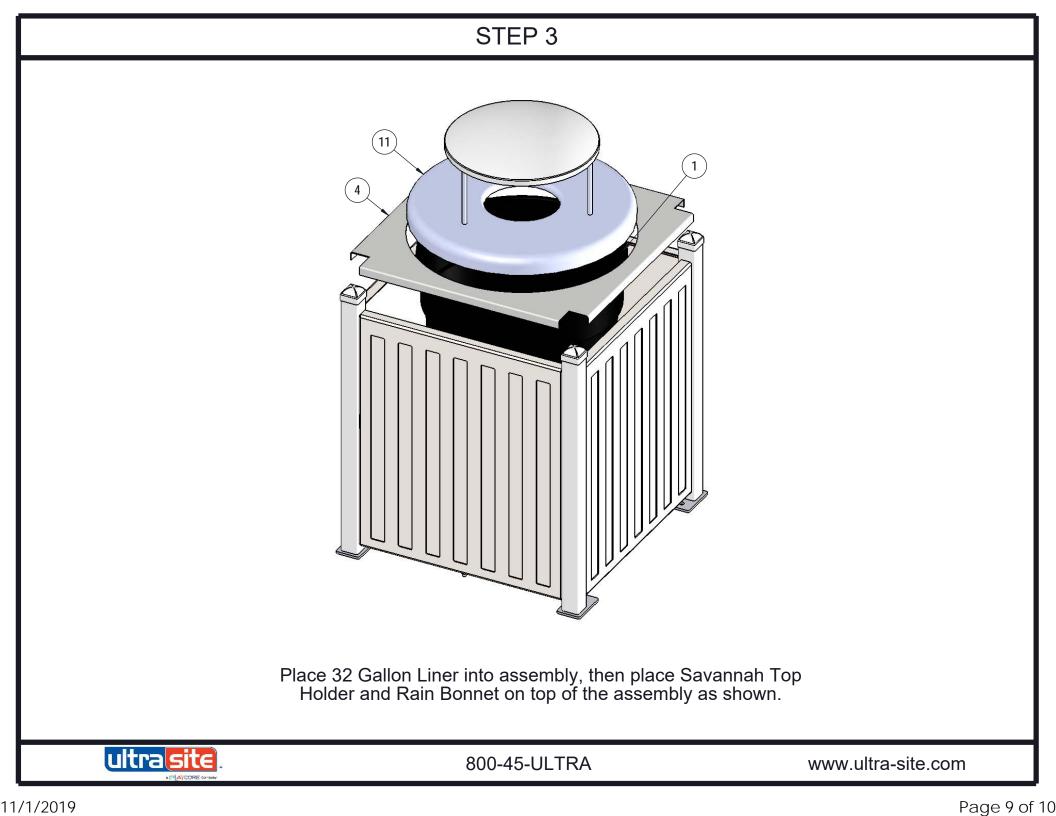

| ITEM NO. | PartNo     | DESCRIPTION                                    | QTY |  |
|----------|------------|------------------------------------------------|-----|--|
| 1        | PL-32      | 32 Gal. Liner                                  | 1   |  |
| 2        | 01-05-0057 | Sav Receptacle Bottom Plate                    | 1   |  |
| 3        | 01-05-0062 | Sav Side Panel Slat                            | 4   |  |
| 4        | 01-05-0056 | Sv Flat Top Holder                             | 1   |  |
| 5        | T-SV32-R   | Sav Receptacle 32 Frame RH                     | 2   |  |
| 6        | T-SV32-L   | Sav Receptacle 32 Frame LH                     | 2   |  |
| 7        | 33-02-0008 | 3/8" Flat Washer (SS)                          | 20  |  |
| 8        | 33-06-0042 | 3/8" x 1" Carriage Bolt (SS)                   | 4   |  |
| 9        | 33-03-0013 | 3/8" Kep Nut (SS)                              | 4   |  |
| 10       | 33-06-0056 | 3/8" x 1" Machine Bolt (SS)                    | 16  |  |
| 11       | RBR-32-08  | 32 Gallon Rolled Rain Bonnet with a 8" opening | 1   |  |
| 12       | 01-05-0226 | savannah receptacle inner backing plate        | 4   |  |
|          |            |                                                |     |  |

## STEP 2

Insert the Savannah Bottom Plate into the assembly as shown and fasten using specified hardware.

800-45-ULTRA

www.ultra-site.com

11/1/2019

Page 8 of 10