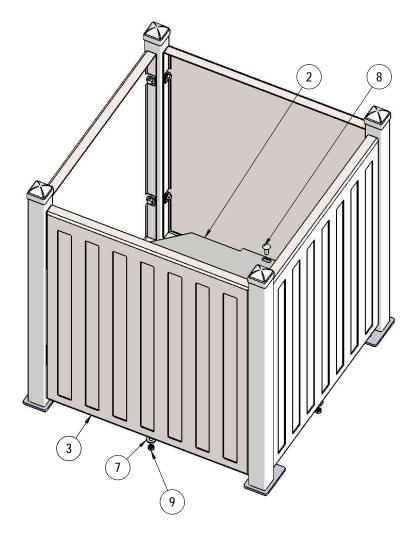

## STEP 2

Insert the Savannah Bottom Plate into the assembly as shown and fasten using specified hardware.

800-45-ULTRA

www.ultra-site.com

11/1/2019

Page 8 of 10