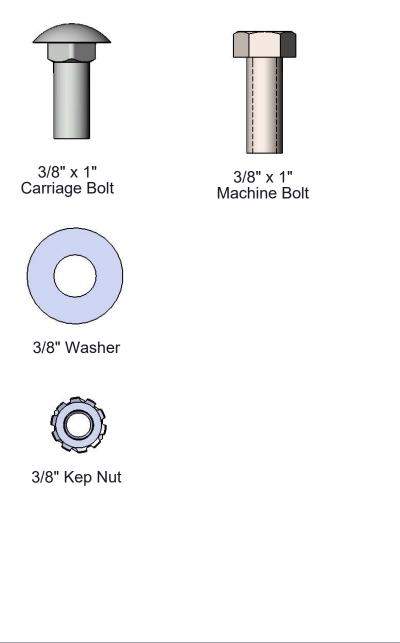

### HARDWARE

800-45-ULTRA

www.ultra-site.com

| ITEM NO. | PartNo     | DESCRIPTION                                    | QTY |  |
|----------|------------|------------------------------------------------|-----|--|
| 1        | PL-32      | 32 Gal. Liner                                  | 1   |  |
| 2        | 01-05-0057 | Sav Receptacle Bottom Plate                    | 1   |  |
| 3        | 01-05-0062 | Sav Side Panel Slat                            | 4   |  |
| 4        | 01-05-0056 | Sv Flat Top Holder                             | 1   |  |
| 5        | T-SV32-R   | Sav Receptacle 32 Frame RH                     | 2   |  |
| 6        | T-SV32-L   | Sav Receptacle 32 Frame LH                     | 2   |  |
| 7        | 33-02-0008 | 3/8" Flat Washer (SS)                          | 20  |  |
| 8        | 33-06-0042 | 3/8" x 1" Carriage Bolt (SS)                   | 4   |  |
| 9        | 33-03-0013 | 3/8" Kep Nut (SS)                              | 4   |  |
| 10       | 33-06-0056 | 3/8" x 1" Machine Bolt (SS)                    | 16  |  |
| 11       | RBR-32-08  | 32 Gallon Rolled Rain Bonnet with a 8" opening | 1   |  |
| 12       | 01-05-0226 | savannah receptacle inner backing plate        | 4   |  |
|          |            |                                                |     |  |