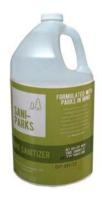

## **HOW TO: RE-ORDER HAND SANITIZER**

You have your UltraSite Hand Sanitizer Station, and now you are out of hand sanitizer solution... what now?

Sani-R33

33oz sanitizer w/ pump (fits UltraSite 1008-1010)