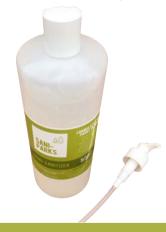

## **HOW TO: RE-ORDER HAND SANITIZER**

You have your UltraSite Hand Sanitizer Station, and now you are out of hand sanitizer solution... what now?

Sani-R33

33oz sanitizer w/ pump (fits UltraSite 1008-1010)