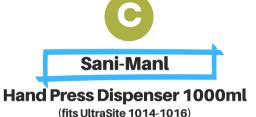

Sani-RGP

1000ml sanitizer refill (fits UltraSite 1011-1016)

Sani-Galln

gallon of sanitizer refill (universal, re-fills any existing container)

VISIT: WWW.SANI-PARKS.COM
& BE SURE TO REFERENCE THE NUMBERS HIGHLIGHTED IN BLUE ABOVE