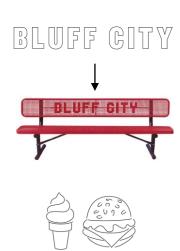

## CUSTOMIZE YOUR CLASSIC FURNISHINGS

Include your logo, emblem, or insignia on most UltraSite classic furnishings. Products customized with logos and artwork of your choice, offer a unique and specialized product to meet your customers needs.

- 1. Choose the bench, table, or trash receptacle you would like to have customized.
- 2. Choose between: Punched Lettering, Laser Lettering, or Custom Logos and Lettering.
- 3. 2D proof is created and then sent to customer for approval. Once artwork is approved an exact replica will be produced with smooth laser cut edges.