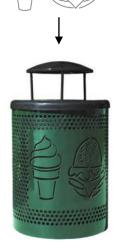

## CUSTOMIZE YOUR CLASSIC FURNISHINGS

Include your logo, emblem, or insignia on most UltraSite classic furnishings. Products customized with logos and artwork of your choice, offer a unique and specialized product to meet your customers needs.

- 1. Choose the bench, table, or trash receptacle you would like to have customized.
- 2. Choose between: Punched Lettering, Laser Lettering, or Custom Logos and Lettering.
- 3. 2D proof is created and then sent to customer for approval. Once artwork is approved an exact replica will be produced with smooth laser cut edges.