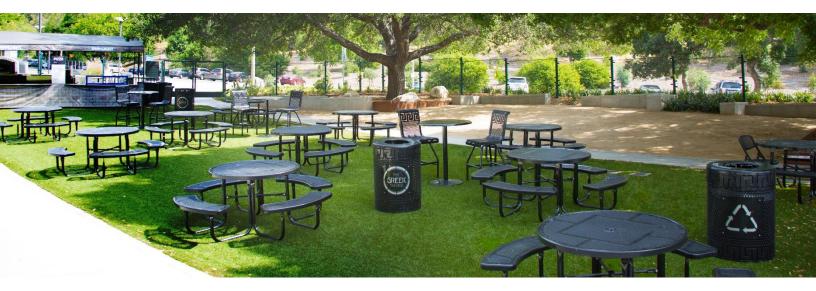

## CUSTOMIZE YOUR CLASSIC FURNISHINGS

Include your logo, emblem, or insignia on most UltraSite classic furnishings. Products customized with logos and artwork of your choice, offer a unique and specialized product to meet your customers needs.