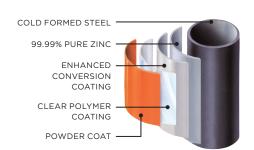

## STANDARD POWDER COAT COLORS

The steel framework used in the UltraCoat® product line delivers one of the industry's most durable protective coatings. UltraSite® further enhances the durability by applying a superior powder coated finish. The process provides three layers of protection from harmful environmental elements, with very little maintenance.

### STANDARD POWDER COAT

- · Uniform coating
- Durability
- · High-quality
- · Attractive finish