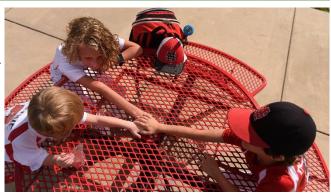

### SHADE AND SHELTER

- Made in the USA
- Corrosion-resistant powder coat tubing.
- Blocks between 96 99% of UV rays.
- Shade allows for up to 30 degrees temperature reduction.
- Fabric is made with lockstitch technique preventing frays and unraveling with mildew & rot resistance.
- · Shelter offers multiple roofing options.